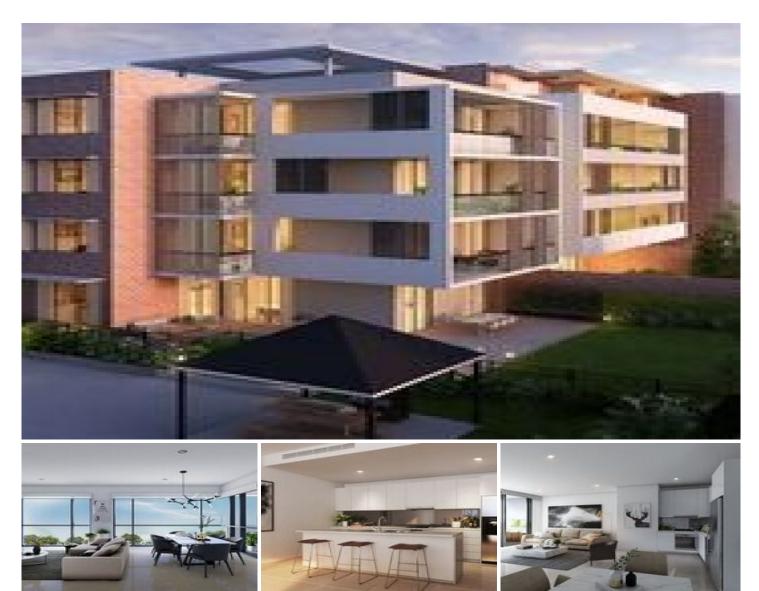

## G06/2B Hector Court Kellyville NSW

Located in a quiet residential area of Kellyville and within 950 meters walk of the upcoming Bella Vista train station in the Grand Apartments, This extra large apartment is designed for indoor/outdoor living. Featuring:

- Spacious floor plan with outdoor living areas designed for entertaining and a desirable living environment.

- Perfect with growing families in mind and downsizers, all apartments have a seperate study room, making them very versatile to your needs.

- Contemporary gas kitchen with SMEG stainless steel appliances, 40mm Caesarstone benchtops and mirror glass splashbacks.

- Bathrooms have been designed as sanctuaries with a generous footprint and featuring frameless showers, wall to wall tiles and stand alone bathtubs.

- Generous bedrooms with BIR and en-suite to master

View : https://www.theavenuerealestate.com.au/483507

Chris De Celis 02 9634 3444