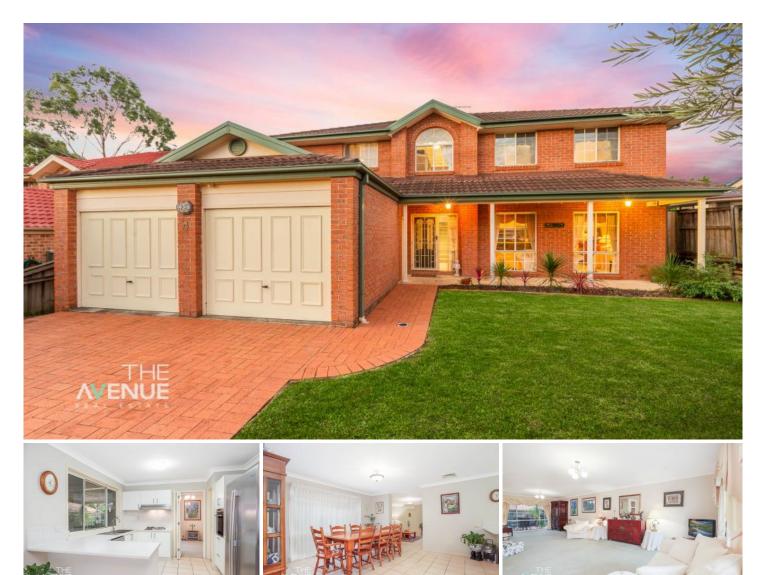

## **4 Blundell Circuit Kellyville NSW**

Nestled in an illustrious quiet cul-de-sac location, this beautifully presented family home provides an abundance of space, peace and privacy, well appointed for ready-made family living. With free-flowing interiors and an undercover entertaining area and being within close proximity to the upcoming Kellyville Train Station and within walking distance to OLOR Primary, Tallowood School and Kellyville Public School, plus local sporting fields, this property will not last long so don't miss out!

## Featuring:

- Sun drenched master bedroom with fabulous walk-in robe and ensuite bathroom

- Three other spacious bedrooms, all with built-in wardrobes

- Large kitchen featuring gas cooking & loads of cupboard

4 🛤 2 🚔 2 😭

Price : \$ 975,000 View : https://www.theavenuerealestate.com.au/484200

Chris De Celis 02 9634 3444