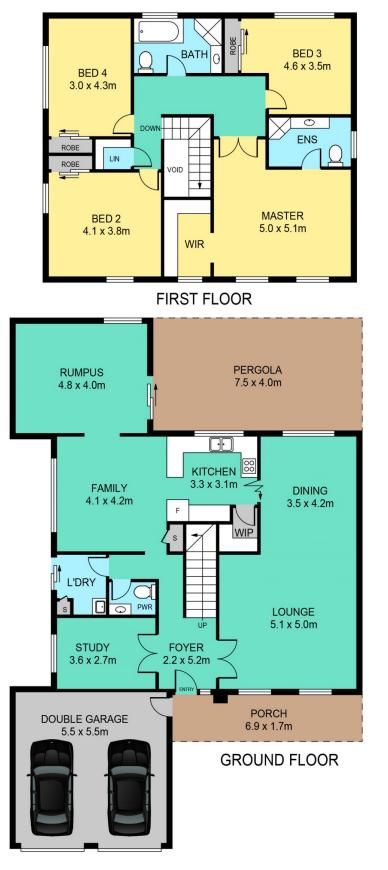

## 4 BLUNDELL CIRCUIT, KELLYVILLE

## DISCLAIMER:

PLANS SHOWN ARE FOR MARKETING PURPOSES ONLY, ALL DIMENSIONS ARE APPROXIMATE AND NOT TO SCALE. THEY ARE SUBJECT TO ERRORS AND INACCURACIES AND NO LIABILITY WILL BE ACCEPTED. INTERESTED PARTIES SHOULD MAKE THEIR OWN INQUIRIES.