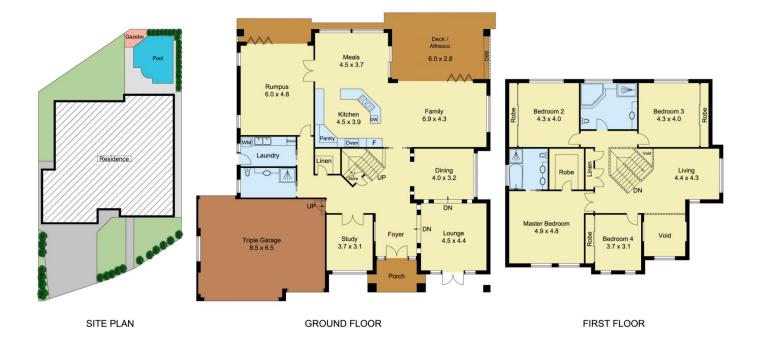

With multi-purpose living areas, transcending both levels, together with the tranquil and striking alfresco area, there's

## 4 🗀 3 🚍 3 🖨

 Price
 : \$ 1,888,000

 Building Size
 : 478.5 sqm

 Land Size
 : 777 sqm

View: https://www.theavenuerealestate.com.a

u/4849262

Soha Soheili 02 9634 3444

Sherry Soheili 0406 048 133

0 1 2 3

Scale in metres, indicative only. Dimensions are approximate. All information contained herein is gathered from sources we believe to be reliable. However, we cannot guarantee its accuracy and interested persons should rely on their own enquiries.

## 41 Northridge Avenue, Bella Vista