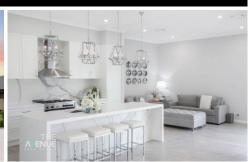

## Featuring:

- Stunning entertainers kitchen with 60mm stone waterfall island bench, quality stainless steel appliances, ample storage space and walk in pantry, wine fridge is not included
- Open plan living and dining room and upstairs rumpus room with study nook
- Master bedroom with walk-in robe and stylish ensuite bathroom
- Three other spacious bedrooms upstairs, all with built-in wardrobes
- Fifth bedroom located downstairs with built in robe, and