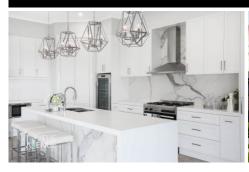

## Featuring:

- Stunning entertainers kitchen with 60mm stone waterfall island bench, quality stainless steel appliances, ample storage space and walk in pantry, wine fridge is not included
- Open plan living and dining room and upstairs rumpus room with study nook
- Master bedroom with walk-in robe and stylish ensuite bathroom
- Three other spacious bedrooms upstairs, all with built-in wardrobes
- Fifth bedroom located downstairs with built in robe, and