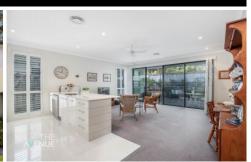

## Featuring:

- Modern kitchen with stone benchtops, stainless steel appliances and generous cupboard space
- Light filled living areas including a spacious lounge room and dining and family room
- Master bedroom with huge walk-through robe to ensuite with bath and separate shower
- Two other bedrooms with built in mirrored robes
- North facing rear paved courtyard with garden shed and water tank