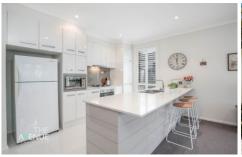

## Featuring:

- Modern kitchen with stone benchtops, stainless steel appliances and generous cupboard space
- Light filled living areas including a spacious lounge room and dining and family room
- Master bedroom with huge walk-through robe to ensuite with bath and separate shower
- Two other bedrooms with built in mirrored robes
- North facing rear paved courtyard with garden shed and water tank