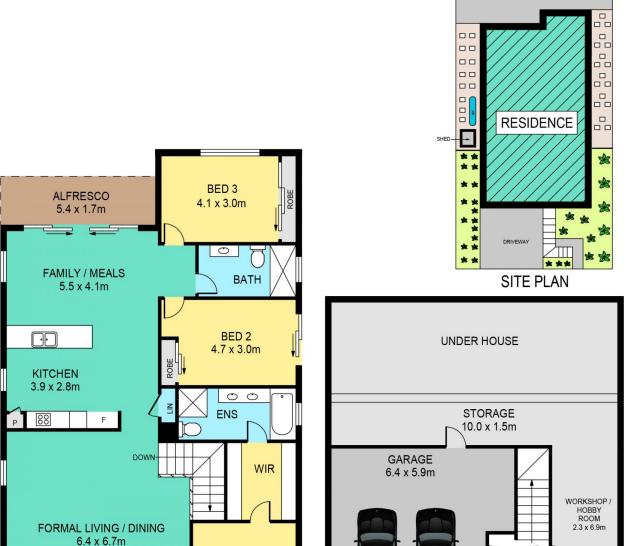

## Featuring:

- Modern kitchen with stone benchtops, stainless steel appliances and generous cupboard space
- Light filled living areas including a spacious lounge room and dining and family room
- Master bedroom with huge walk-through robe to ensuite with bath and separate shower
- Two other bedrooms with built in mirrored robes
- North facing rear paved courtyard with garden shed and water tank

3 2 2 2

Land Size: 325 sqm

View: https://www.theavenuerealestate.com.au/48

52232

Mahhab Habkouk 02 9634 3444

MASTER 3.6 x 4.0m

BALCONY

## DISCLAIMER:

MAIN BALCONY

6.2 x 1.3m

**GROUND FLOOR** 

**STORAGE** 

3.1 x 1.0m

LOWER GROUND FLOOR

L'DRY