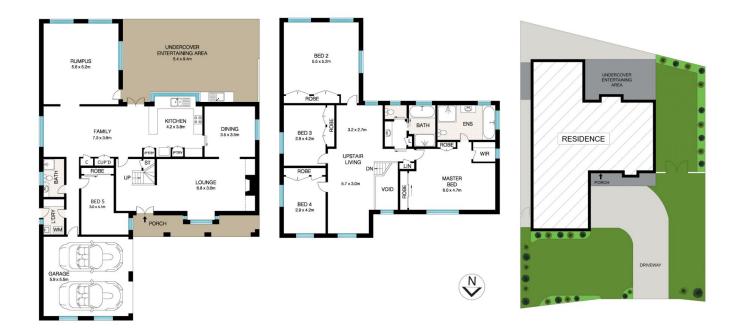

5 🗀 3 🟪 2 🖨

**Price:** \$1,766,000

View: https://www.theavenuerealestate.com.au/485671

9

Chris De Celis 02 9634 3444

SITE PLAN (NOT TO SCALE) FIRST LEVEL GROUND LEVEL

## 21 Darlington Drive, Cherrybrook PLANS SHOWN ONLY INDICATIVE OF LAYOUT, DIMENSIONS ARE APPROXIMATE. Measurements are approximate and not to scale. The vendor, agency and supplier will accept no liability for its