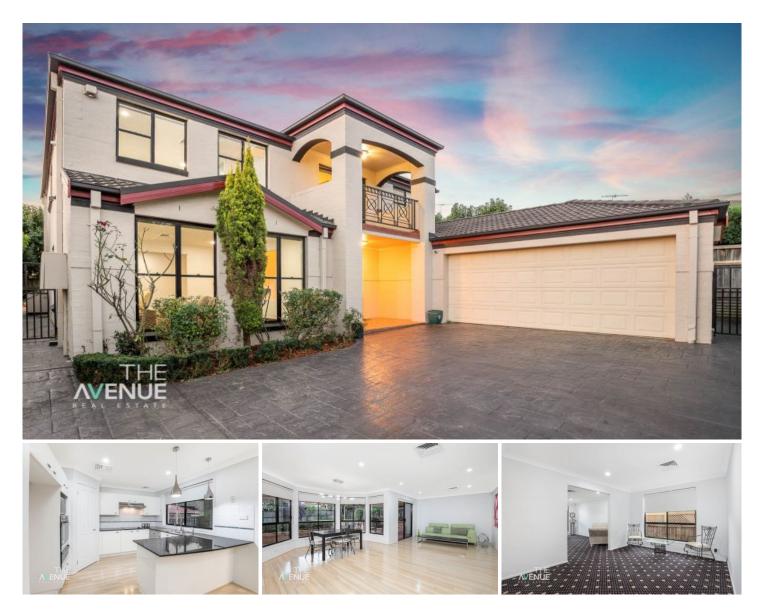

## **5 Catalina Place Kellyville NSW**

With a Spanish-style façade and elevated position with district views, this family friendly home is a must to see. Positioned on a 606sqm block and with generous living and entertaining areas, plus located only moments to quality primary and secondary schools, local shopping centres and public transport options, this home presents a wonderful opportunity for the discerning buyer.

## Featuring:

Updated u-shaped kitchen with new stainless steel appliances, loads of cupboard space and walk in pantry
A mix of formal and informal lounging and dining areas, including a large family/meals area off the kitchen

- Spacious Master Bedroom with feature bay windows, letting in lots of natural light plus plenty of room for a lounge, study nook or parents retreat plus large walk in robe and ensuite bathroom