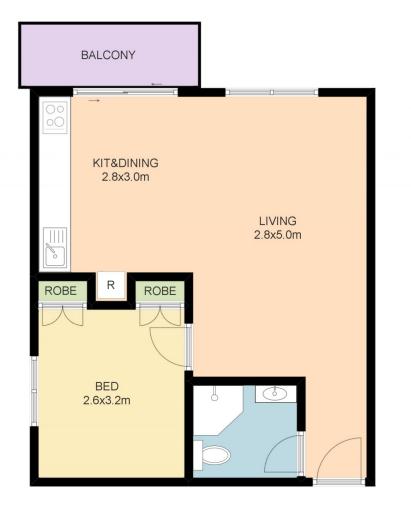

## 106/144-152 Mallett Street Camperdown NSW

Positioned in one of the most vibrant Sydney metro locations, this ultra-convenient apartment in a superbly-maintained and secure building is a smart choice for astute investors as well as first home buyers. With easy access to all amenities, you can enjoy your city lifestyle in a quiet location, or watch your investment grow while generating a sound rental income in this sought-after locale.

#### Features include:

- Bright living room with a balcony
- Modern kitchen with a dishwasher and concealed washing machine
- Stylish bathroom with stone benchtop
- Outdoor swimming pool for your fulfillment in hot summers
- Low strata levies

## Disclaimer

Floor Plan measurements are approximate and are for illustrative purposes only. While we cannot doubt the floor plans accuracy, we make no guarantee, warranty or representation as to the accuracy and completeness of the plan