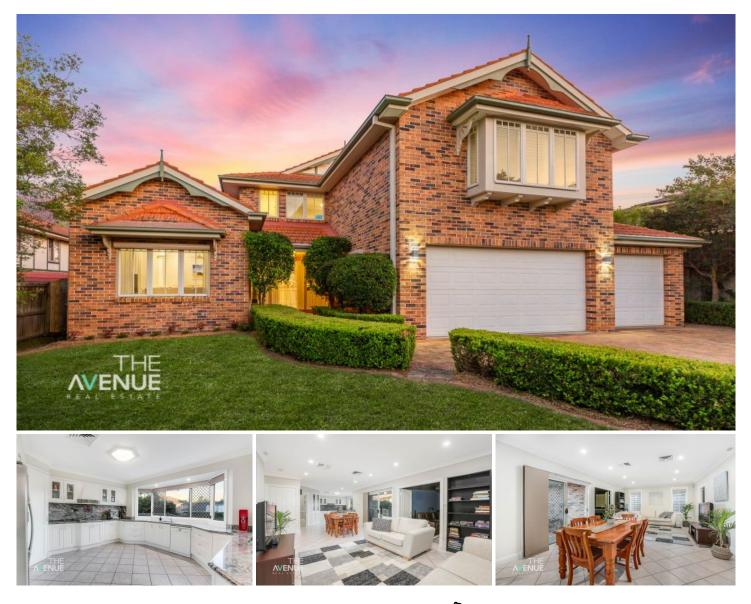

## 8 Shelly Crescent Beaumont Hills NSW

Positioned on the high side of the street is this charming family home. With generous living and entertaining areas, a sparkling inground swimming pool and triple car garage, this home has many desirable features for a large growing family.

## Featuring:

- Large, modern kitchen with a bay window overlooking the swimming pool, plenty of bench and storage space, new Smeg oven/cook-top and walk-in pantry

- A selection of informal and formal living and entertaining areas, including a dedicated media room at the rear of the home and formal lounge and dining room with 3m high ceilings

- Generous Master bedroom with built in robes and ensuite bathroom

- Three other bedrooms all upstairs, with built in robes and

4 🛤 3 🚔 3 🚘

**Price :** \$ 1,225,000

View : https://www.theavenuerealestate.com.au/486655