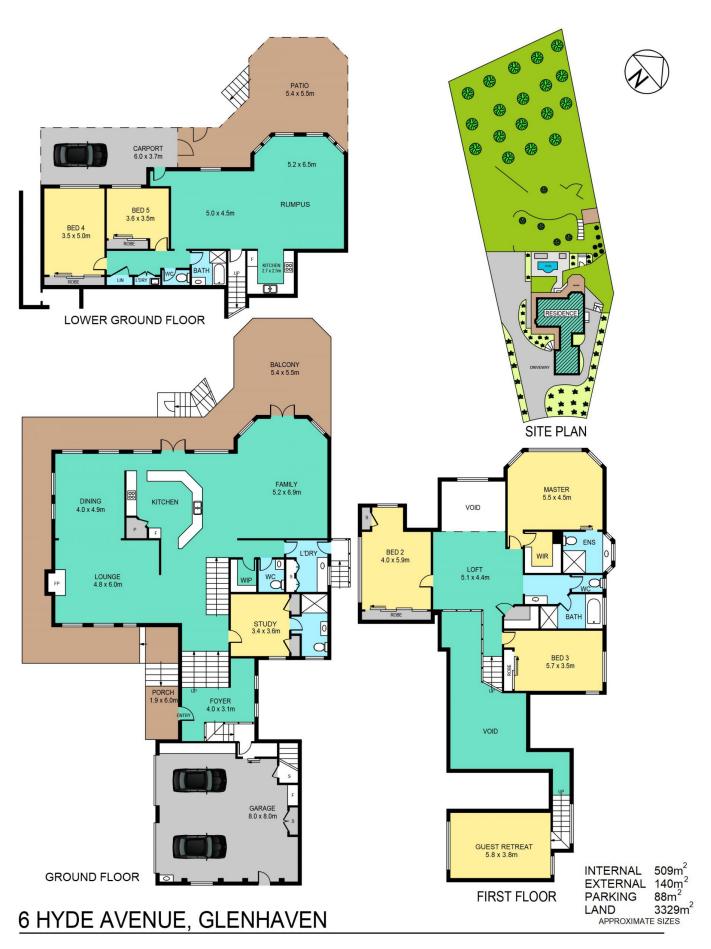

## 6 Hyde Avenue Glenhaven NSW

This contemporary tri-level home is remarkable in both its size and quality. Positioned on a 3329 sqm block with expansive balconies and outdoor living spaces that capture the private bushland views throughout all levels of the home, it truly is a unique and breathtaking property.

## Featuring:

- Multiple living, dining and entertaining areas on the ground floor, lower and upper levels
- Central entertainers kitchen with granite benchtops, european appliances and generous cupboard and pantry space
- Large master bedroom with renovated ensuite bathroom with underfloor heating and walk in robe
- Two other large bedrooms, both with built in robes and easily accessible to the renovated family bathroom with seperate bath, shower and WC

## 6 🛰 4 🟪 3 🗬

**Price** : \$ 2,500,000 **Land Size** : 3329 sqm

View: https://www.theavenuerealestate.com.au/48

71617

Chris De Celis 02 9634 3444