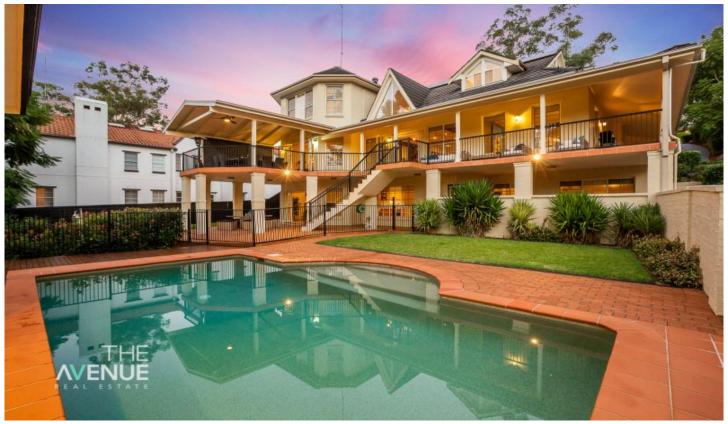

## 6 Hyde Avenue Glenhaven NSW

This contemporary tri-level home is remarkable in both its size and quality. Positioned on a 3329 sqm block with expansive balconies and outdoor living spaces that capture the private bushland views throughout all levels of the home, it truly is a unique and breathtaking property.

## Featuring:

- Multiple living, dining and entertaining areas on the ground floor, lower and upper levels
- Central entertainers kitchen with granite benchtops, european appliances and generous cupboard and pantry space
- Large master bedroom with renovated ensuite bathroom with underfloor heating and walk in robe
- Two other large bedrooms, both with built in robes and easily accessible to the renovated family bathroom with seperate bath, shower and WC