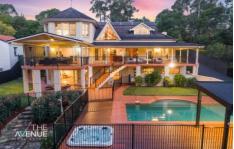

## 6 Hyde Avenue Glenhaven NSW

This contemporary tri-level home is remarkable in both its size and quality. Positioned on a 3329 sqm block with expansive balconies and outdoor living spaces that capture the private bushland views throughout all levels of the home, it truly is a unique and breathtaking property.

## Featuring:

- Multiple living, dining and entertaining areas on the ground floor, lower and upper levels
- Central entertainers kitchen with granite benchtops, european appliances and generous cupboard and pantry space
- Large master bedroom with renovated ensuite bathroom with underfloor heating and walk in robe
- Two other large bedrooms, both with built in robes and easily accessible to the renovated family bathroom with seperate bath, shower and WC