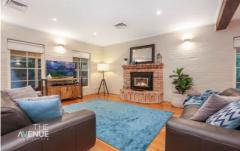

## 6 Hyde Avenue Glenhaven NSW

This contemporary tri-level home is remarkable in both its size and quality. Positioned on a 3329 sqm block with expansive balconies and outdoor living spaces that capture the private bushland views throughout all levels of the home, it truly is a unique and breathtaking property.

## Featuring:

- Multiple living, dining and entertaining areas on the ground floor, lower and upper levels
- Central entertainers kitchen with granite benchtops, european appliances and generous cupboard and pantry space
- Large master bedroom with renovated ensuite bathroom with underfloor heating and walk in robe
- Two other large bedrooms, both with built in robes and easily accessible to the renovated family bathroom with seperate bath, shower and WC