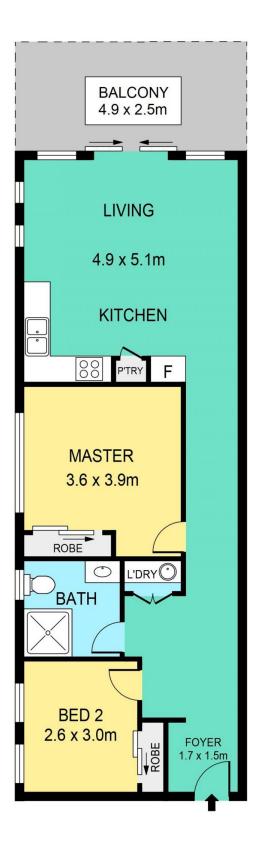

## Featuring:

- Modern light-filled interior
- Gourmet gas kitchen with stone bench tops and quality European appliances
- Beautifully appointed bathroom
- 2 bedrooms, both with built in wardrobes
- Generous balcony with outdoor gas & power connections
- Single car space with internal lift access
- Clubhouse with swimming pool, tennis court and social