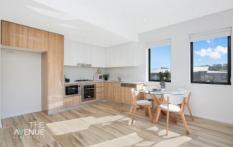

## Featuring:

- Modern light-filled interior
- Gourmet gas kitchen with stone bench tops and quality European appliances
- Beautifully appointed bathroom
- 2 bedrooms, both with built in wardrobes
- Generous balcony with outdoor gas & power connections
- Single car space with internal lift access
- Clubhouse with swimming pool, tennis court and social