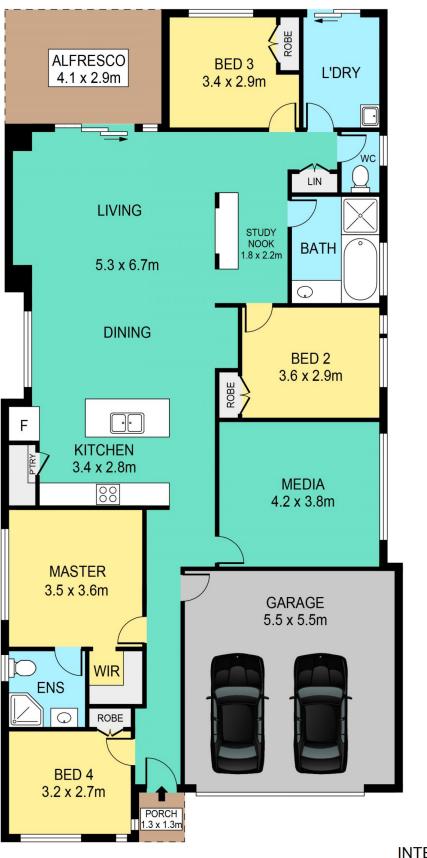

## LOT 2021 STRINGER ROAD, KELLYVILLE

## DISCLAIMER:

PLANS SHOWN ARE FOR MARKETING PURPOSES ONLY, ALL DIMENSIONS ARE APPROXIMATE AND NOT TO SCALE. THEY ARE SUBJECT TO ERRORS AND INACCURACIES AND NO LIABILITY WILL BE ACCEPTED. INTERESTED PARTIES SHOULD MAKE THEIR OWN INQUIRIES.