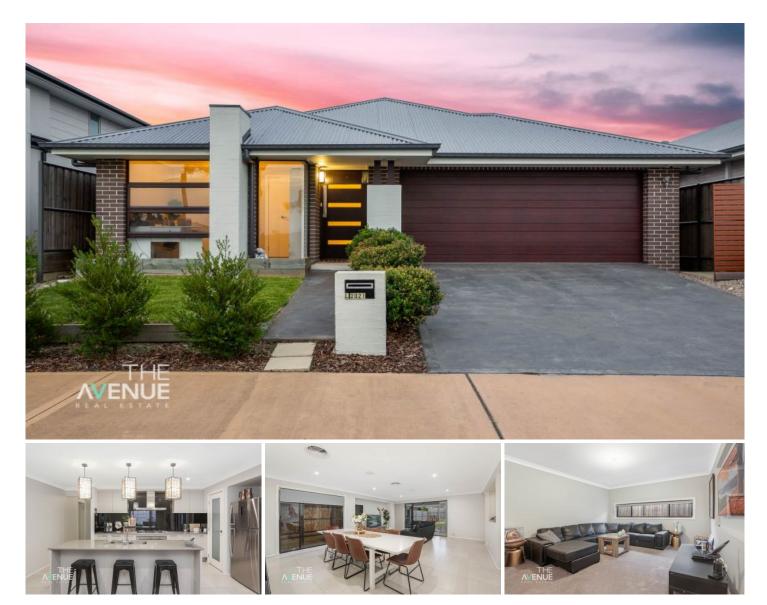

## Lot 2021 Stringer Road North Kellyville NSW

Set on a beautiful parcel of land in a highly sought after location in North Kellyville is this immaculately presented McDonald Jones famous steel frame home. Hidden by the gorgeous modern facade with a sumptuous fit-out, this home presents a wonderful opportunity for those that want an easy, low maintenance lifestyle paired with modern design.

Conveniently positioned within walking distance to local and city express bus stops, North Kellyville Square and close proximity to Rouse Hill Town Centre & the upcoming Train Station this property ticks all the boxes and is a MUST see this Saturday!

Features include:

- Generous sized master bedroom, complete with walk-in

4 🛤 2 🚔 2 🚘

Price : \$ 905,000 View : https://www.theavenuerealestate.com.au/488594

Chris De Celis 02 9634 3444