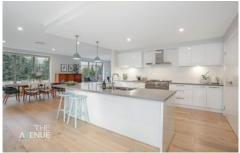

## Featuring:

- Entertainers kitchen with central long island, 900mm freestanding cooker, large walk in pantry, stone benchtops and lots of storage space
- Large open plan lounge and dining rooms adjacent to the kitchen, plus study and rumpus rooms, offering flexibility
- Master bedroom with large walk in robe and designer ensuite bathroom with double vanity
- Three other generous bedrooms, all with built in robes