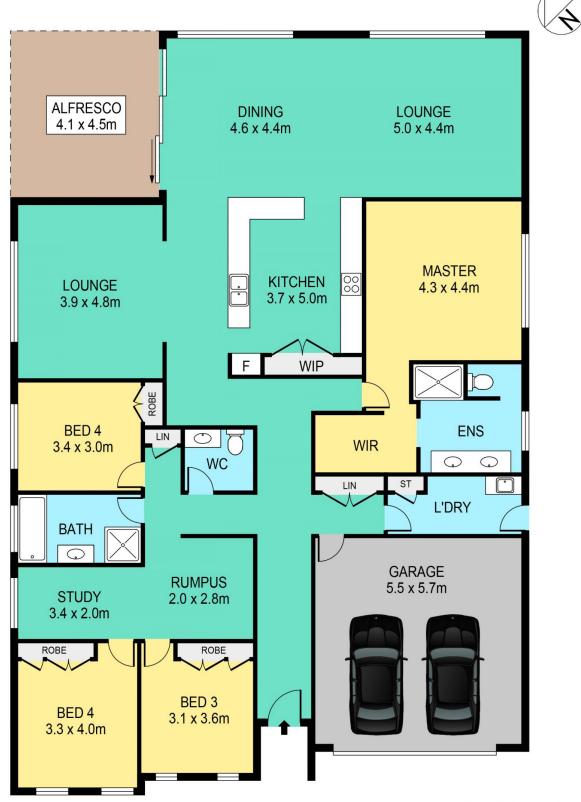

## 30 Gainsford Drive Kellyville NSW

This stylish, single level property is located in the heart of Kellyville and a short walk to the upcoming Kellyville Train Station. With a thoughtful and practical floorplan, north-easterly living area aspect and stunning established gardens with greenery glimpses from every window plus a very private landscaped backyard, this property is perfect for a family large or small.

## Featuring:

- Entertainers kitchen with central long island, 900mm freestanding cooker, large walk in pantry, stone benchtops and lots of storage space
- Large open plan lounge and dining rooms adjacent to the kitchen, plus study and rumpus rooms, offering flexibility
- Master bedroom with large walk in robe and designer ensuite bathroom with double vanity
- Three other generous bedrooms, all with built in robes

## 30 GAINSFORD AVENUE, KELLYVILLE

INTERNAL 224m<sup>2</sup> EXTERNAL 18.5m<sup>2</sup> APPROXIMATE SIZES

DISCLAIMER:

PLANS SHOWN ARE FOR MARKETING PURPOSES ONLY, ALL DIMENSIONS ARE APPROXIMATE AND NOT TO SCALE. THEY ARE SUBJECT TO ERRORS AND INACCURACIES AND NO LIABILITY WILL BE ACCEPTED. INTERESTED PARTIES SHOULD MAKE THEIR OWN INQUIRIES.