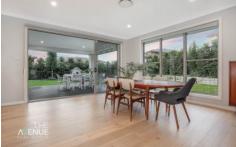

## Featuring:

- Entertainers kitchen with central long island, 900mm freestanding cooker, large walk in pantry, stone benchtops and lots of storage space
- Large open plan lounge and dining rooms adjacent to the kitchen, plus study and rumpus rooms, offering flexibility
- Master bedroom with large walk in robe and designer ensuite bathroom with double vanity
- Three other generous bedrooms, all with built in robes