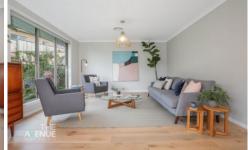

## Featuring:

- Entertainers kitchen with central long island, 900mm freestanding cooker, large walk in pantry, stone benchtops and lots of storage space
- Large open plan lounge and dining rooms adjacent to the kitchen, plus study and rumpus rooms, offering flexibility
- Master bedroom with large walk in robe and designer ensuite bathroom with double vanity
- Three other generous bedrooms, all with built in robes