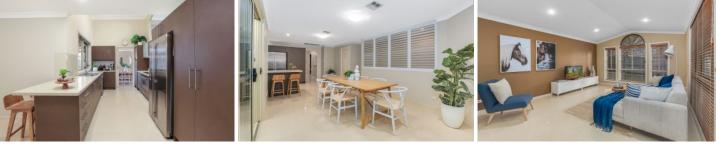

- Central galley-style kitchen with loads of cupboard space, stone benchtops and stainless steel appliances

- Formal lounge and dining areas with high, raked ceilings, plus informal family lounge room and meals area

- Master bedroom with walk in robe and generous ensuite bathroom with corner spa bath tub and separate shower

- Three other bedrooms, all with built in robes and within easy access to the large family bathroom with separate bath and shower