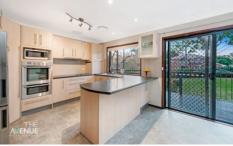

## Featuring:

- Modern kitchen with a northerly aspect with stainless steel appliances, large pantry and plenty of storage
- Large, light filled lounge room with french doors leading to

5 📭 2 🖺 2 🗬

**Price** : \$ 1,432,500 **Land Size** : 828 sqm