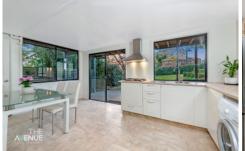

## Featuring:

- Modern kitchen with a northerly aspect with stainless steel appliances, large pantry and plenty of storage
- Large, light filled lounge room with french doors leading to

5 📭 2 🖺 2 🗬

**Price** : \$ 1,432,500 **Land Size** : 828 sqm