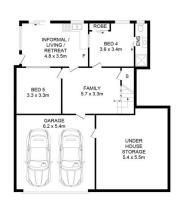

View: https://www.theavenuerealestate.com.au/48

94516

Chris De Celis 02 9634 3444

ENTRY LEVEL SITE PLAN (NOT TO SCALE) GROUND LEVEL

35 Perry Street, Dundas Valley
PLANS SHOWN ONLY INDICATIVE OF LAYOUT. DIMENSIONS ARE APPROXIMATE.
Measurements are approximate and not to scale. The vendor, agency and supplier will accept no liability.