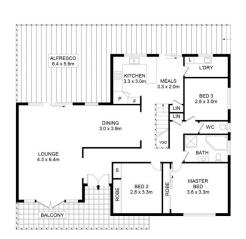

View: https://www.theavenuerealestate.com.au/48

94516

Chris De Celis 02 9634 3444

ENTRY LEVEL SITE PLAN (NOT TO SCALE) GROUND LEVEL

35 Perry Street, Dundas Valley
PLANS SHOWN ONLY INDICATIVE OF LAYOUT. DIMENSIONS ARE APPROXIMATE.
Measurements are approximate and not to scale. The vendor, agency and supplier will accept no liability.