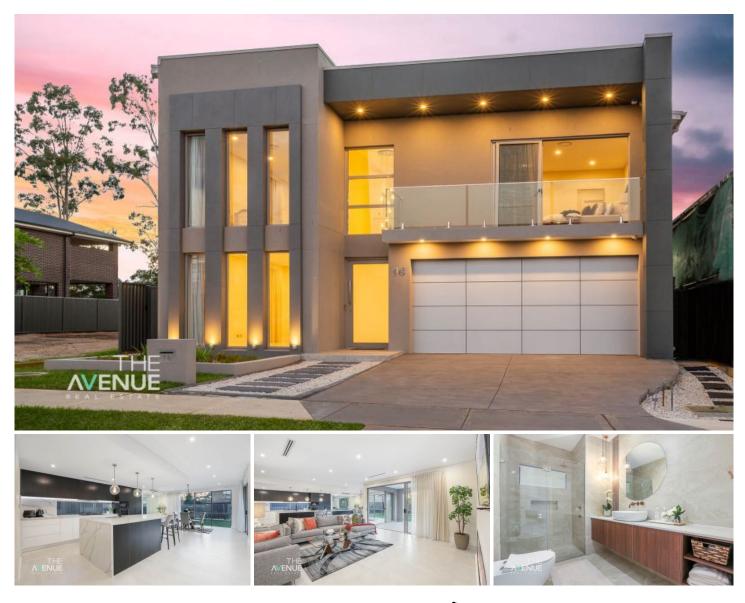

## 16 Celia Road North Kellyville NSW

An architectural masterpiece in a whisper quiet location in North Kellyville, this breathtaking designer home is the perfect fusion of modern luxury and contemporary style. Built with entertaining in mind and many inclusions like Travertine tiles downstairs, cooks kitchen with professional appliances and simple but striking architecture.

### Featuring:

- Impressive designer kitchen with 40mm Calcutta Grace Caeserstone bench top, 90cm black glass gas cooktop, integrated oven & microwave/oven, soft-close polyurethane/laminate kitchen cupboards, 300mm ceiling drop over kitchen island bench, feature LED lights underneath kitchen cupboard

- Butler's pantry with 40 mm Calcutta Grace ceasorstone bench top, splash back and loads of storage space

# 5 🛤 3 🚔 2 🚘

| Price     | : \$ 1,350,000                              |
|-----------|---------------------------------------------|
| Land Size | : 421 sqm                                   |
| View      | : https://www.theavenuerealestate.com.au/49 |
|           | 06669                                       |