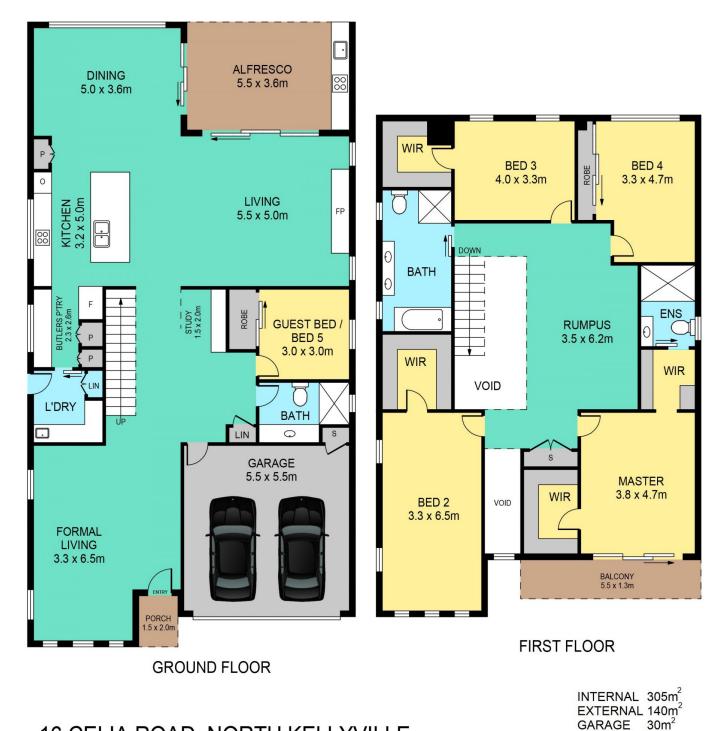

Chris De Celis 02 9634 3444

APPROXIMATE SIZES

# 16 CELIA ROAD, NORTH KELLYVILLE

#### DISCLAIMER:

PLANS SHOWN ARE FOR MARKETING PURPOSES ONLY, ALL DIMENSIONS ARE APPROXIMATE AND NOT TO SCALE. THEY ARE SUBJECT TO ERRORS AND INACCURACIES AND NO LIABILITY WILL BE ACCEPTED. INTERESTED PARTIES SHOULD MAKE THEIR OWN INQUIRIES.