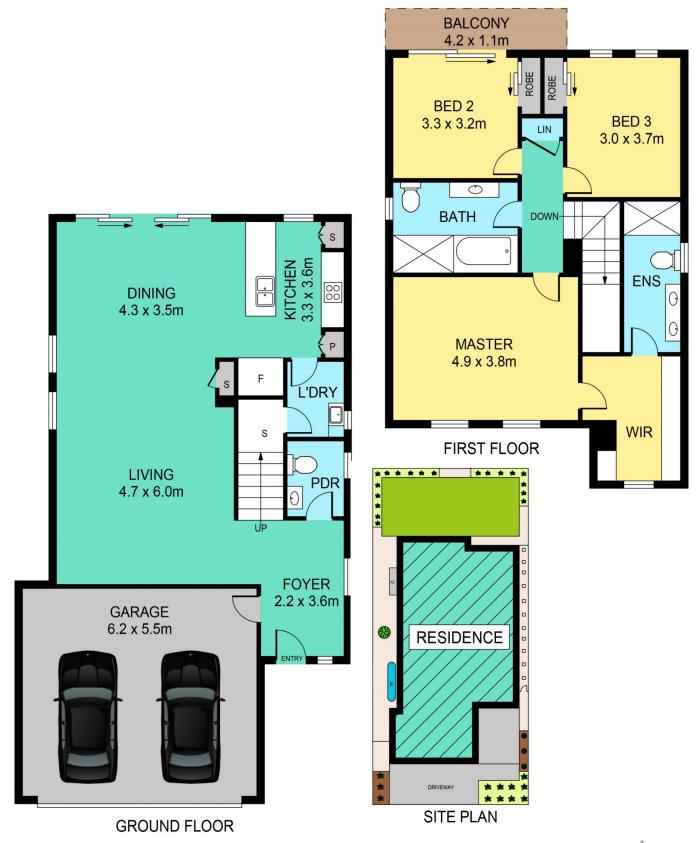

## 6 SAN GIORGIO CIRCUIT, CASTLE HILL

INTERNAL 154 m<sup>2</sup> EXTERNAL 4.9m<sup>2</sup> GARAGE 34.1m<sup>2</sup> APPROXIMATE SIZES