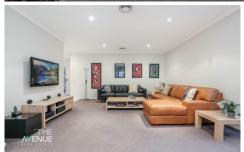

## Featuring:

- Modern kitchen with quality stainless steel appliances, stone benchtops and ample cupboard space
- Open plan, light filled lounge and dining rooms
- Generous master bedroom with large walk in robe and modern ensuite bathroom with double vanity
- Two additional bedrooms, both with built in robes and with easy access to the family bathroom with separate bath and frameless shower
- Easy-care north facing yard with synthetic grass, soothing water feature and large retractable awning to provide