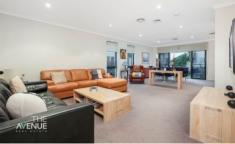

## Featuring:

- Modern kitchen with quality stainless steel appliances, stone benchtops and ample cupboard space
- Open plan, light filled lounge and dining rooms
- Generous master bedroom with large walk in robe and modern ensuite bathroom with double vanity
- Two additional bedrooms, both with built in robes and with easy access to the family bathroom with separate bath and frameless shower
- Easy-care north facing yard with synthetic grass, soothing water feature and large retractable awning to provide