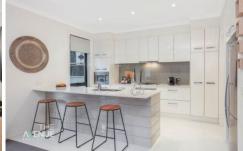

## Featuring:

- Modern kitchen with quality stainless steel appliances, stone benchtops and ample cupboard space
- Open plan, light filled lounge and dining rooms
- Generous master bedroom with large walk in robe and modern ensuite bathroom with double vanity
- Two additional bedrooms, both with built in robes and with easy access to the family bathroom with separate bath and frameless shower
- Easy-care north facing yard with synthetic grass, soothing water feature and large retractable awning to provide