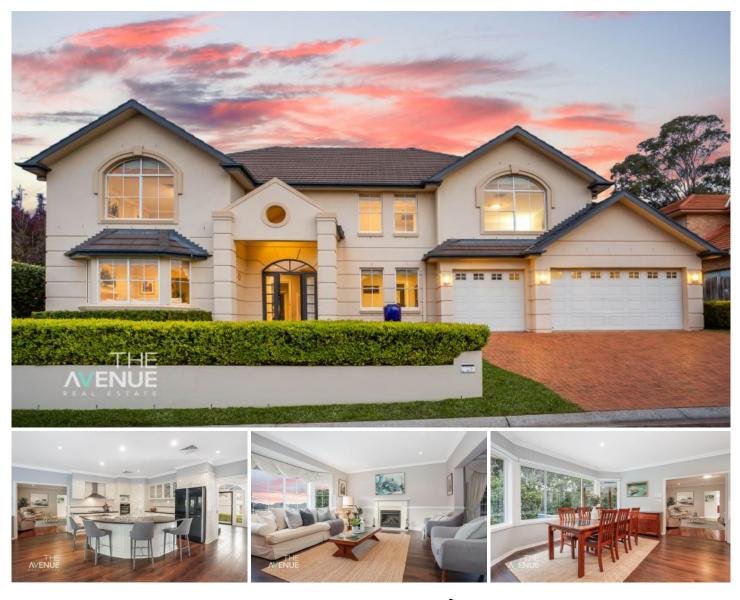

## 2 Peppertree Place Castle Hill NSW

Located on a 624 sqm block and with a welcoming, grand facade, this generous family home delivers on style and size. With an elegant entry way leading into the formal lounge and dining rooms, and a wonderful alfresco entertaining area overlooking the resort-style pool, this home is built for entertaining family and friends.

## Featuring:

- Central, stylish kitchen with unique crescent-shaped island, stone benchtops and stainless steel appliances

- Formal lounge and dining rooms with gas fireplace, decorative dado rails on the walls and french-inspired windows and doors

- Relaxed meals area off the kitchen plus living room and seperate family room that leads out to the undercover entertaining area

- Generous Master bedroom with walk in robe and ensuite