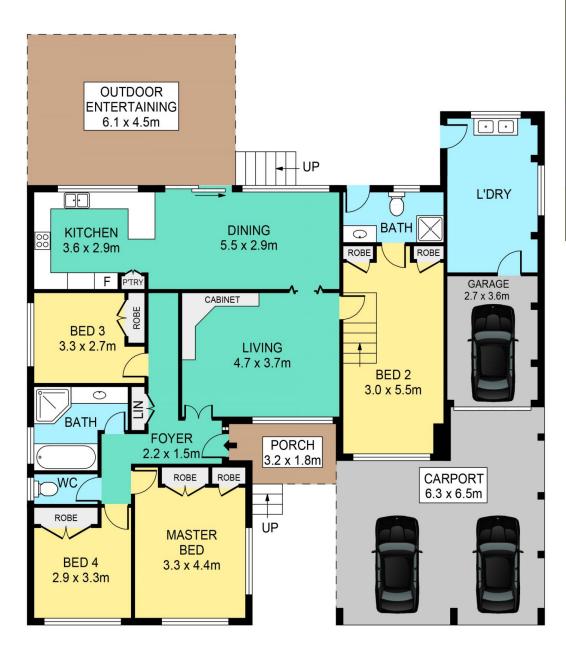

## 18 ULANDI PLACE, WINSTON HILLS

INTERNAL 145m<sup>2</sup> EXTERNAL 33m<sup>2</sup> APPROXIMATE SIZES