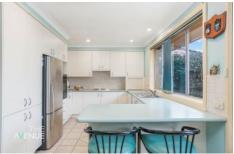

- Potential Dual Occupancy Development (STCA)
- Plenty of scope to renovate, extend or add a granny flat/studio (STCA)
- Symmetrical 898m2 land with a wide 18.8m frontage (approx.)
- Four bedrooms, all with built in robes and second bedroom with ensuite
- Formal lounge and dining rooms
- U-shaped kitchen overlooking the leafy backyard