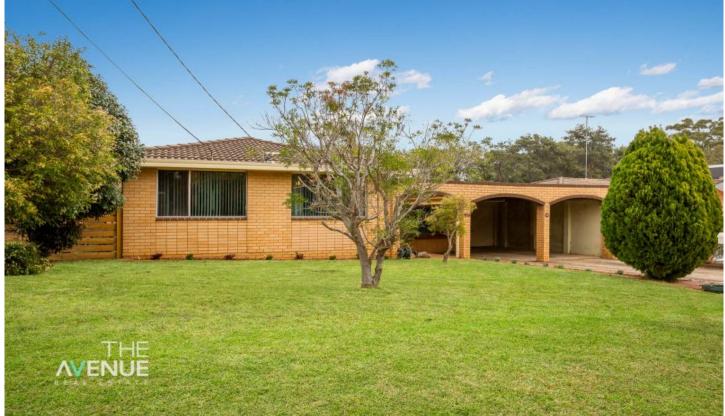

## 18 Ulandi Place Winston Hills NSW

Positioned on a generous 898m2 block in a quiet, leafy cul-de-sac, this original family home is being offered for the first time in over forty years. Located within walking distance to many local amenities and local and city transport options, this home is perfect for you to put your own stamp on and create a haven for your family. Featuring:

- Potential Dual Occupancy Development (STCA)
- Plenty of scope to renovate, extend or add a granny flat/studio (STCA)
- Symmetrical 898m2 land with a wide 18.8m frontage (approx.)
- Four bedrooms, all with built in robes and second bedroom with ensuite
- Formal lounge and dining rooms
- U-shaped kitchen overlooking the leafy backyard

4 🕒 2 📛 2 🖨

**Price** : \$ 1,110,000 **Land Size** : 898 sqm

View: https://www.theavenuerealestate.com.au/49

17394

Chris De Celis 02 9634 3444

SITE PLAN