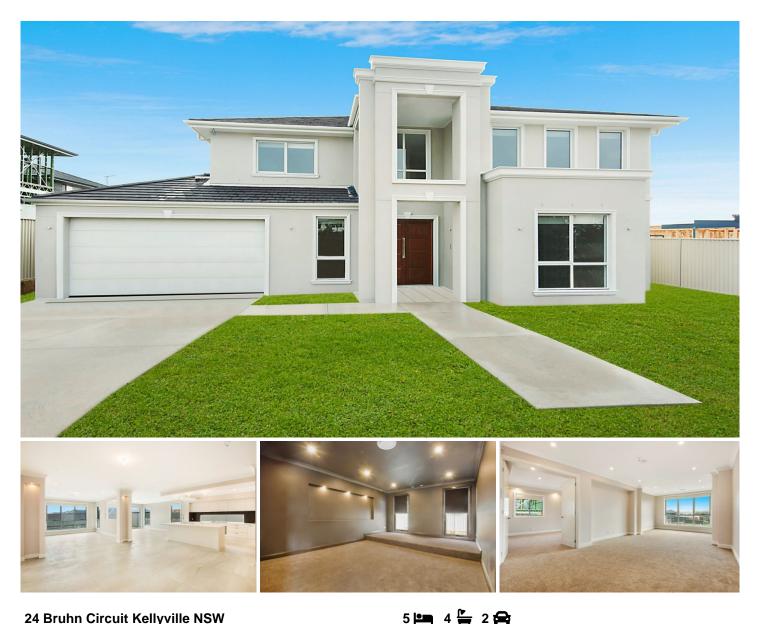

## 24 Bruhn Circuit Kellyville NSW

## Luxurious Family home

This house screams luxury. There is so much space that everyone in the family can have their own space all under the one roof.

has so much to offer, this 2 storey home consists of;

- Grand entrance and stairwell
- Study nook
- Combined kitchen lounge and dining room's
- Kitchen with gas cooking

- Huge butler's pantry with another small gas stove, dishwasher, sink and shelving

- -Intercom
- Alarm
- Ducted air conditioning
- Large family room
- Media room