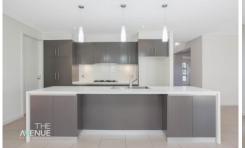

Offering multiple living spaces and outdoor alfresco area, separated by bi-fold doors, this home is designed for entertaining. A generous size fifth bedroom downstairs with built-in wardrobe and access to a two-way bathroom is always handy for in-laws or guests staying over.