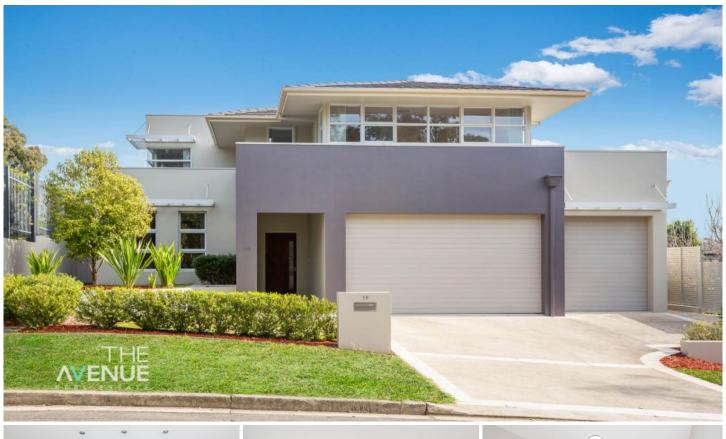

## 19 Westwood Way Bella Vista NSW

This attractive and oversized home is only 12 years old, contemporary and offers a low maintenance backyard, which is ideal for executive families, seeking comfort and convenience

Offering multiple living spaces and outdoor alfresco area, separated by bi-fold doors, this home is designed for entertaining. A generous size fifth bedroom downstairs with built-in wardrobe and access to a two-way bathroom is always handy for in-laws or guests staying over.

It's situated next to Bella Vista Heritage Farm with ultimate privacy and easy 4-minute walk to Bella Vista Oval and Council tennis courts.

Featuring:

? Freshly painted inside/outside and completely