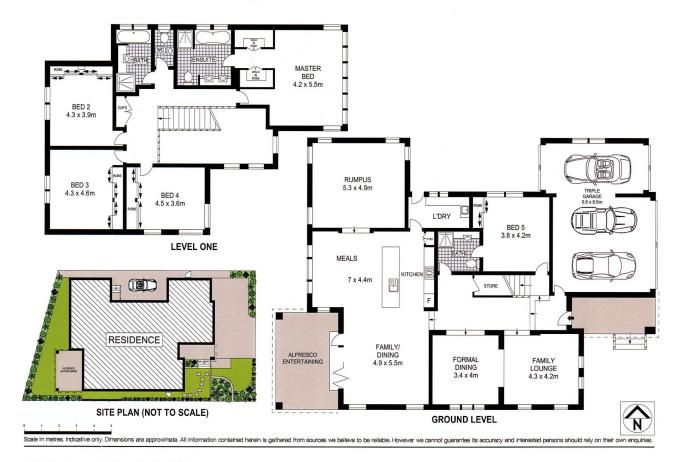

## 19 Westwood Way Bella Vista NSW

This attractive and oversized home is only 12 years old, contemporary and offers a low maintenance backyard, which is ideal for executive families, seeking comfort and convenience

Offering multiple living spaces and outdoor alfresco area, separated by bi-fold doors, this home is designed for entertaining. A generous size fifth bedroom downstairs with built-in wardrobe and access to a two-way bathroom is always handy for in-laws or guests staying over.

It's situated next to Bella Vista Heritage Farm with ultimate privacy and easy 4-minute walk to Bella Vista Oval and Council tennis courts.

Featuring:

? Freshly painted inside/outside and completely

## 5 📭 3 🔓 3 😭

**Price:** \$1,685,000

View: https://www.theavenuerealestate.com.au/492403

5

Soha Soheili 02 9634 3444

Sherry Soheili 0406 048 133

19 Westwood Way, Bella Vista