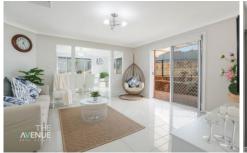

### Accommodation

- Four bedrooms, main with ensuite and walk-in robe
- Other bedrooms with generous size built-ins
- Dining and two living areas
- Study with an access to the side of the dwelling, ideal for a home office (STCA)
- Vogue polyurethane kitchen with Caesar stone bench-tops and ILVE appliances
- Three posh bathrooms with 10mm shower screens
- A wrap-around veranda with uninterrupted views of the valley & Blue Mountains
- Beautifully landscaped backyard, large alfresco area and