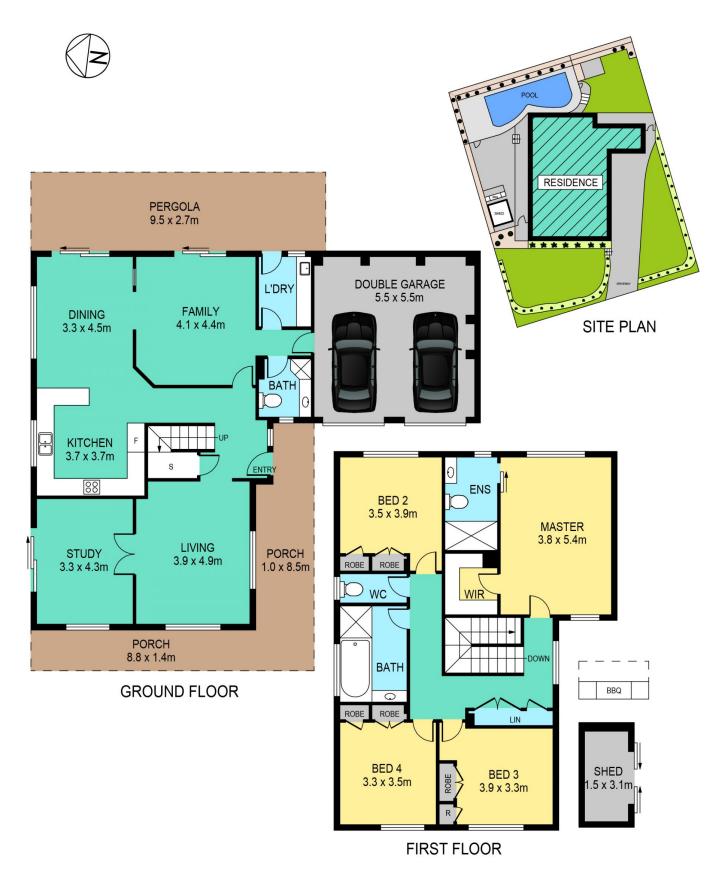

### Accommodation

- Four bedrooms, main with ensuite and walk-in robe
- Other bedrooms with generous size built-ins
- Dining and two living areas
- Study with an access to the side of the dwelling, ideal for a home office (STCA)
- Vogue polyurethane kitchen with Caesar stone bench-tops and ILVE appliances
- Three posh bathrooms with 10mm shower screens
- A wrap-around veranda with uninterrupted views of the valley & Blue Mountains
- Beautifully landscaped backyard, large alfresco area and

## 4 🕒 3 🔓 2 🖨

**Price** : \$ 1,510,000 **Land Size** : 794 sqm

View: https://www.theavenuerealestate.com.au/49

26214

Soha Soheili 02 9634 3444

**Sherry Soheili** 0406 048 133