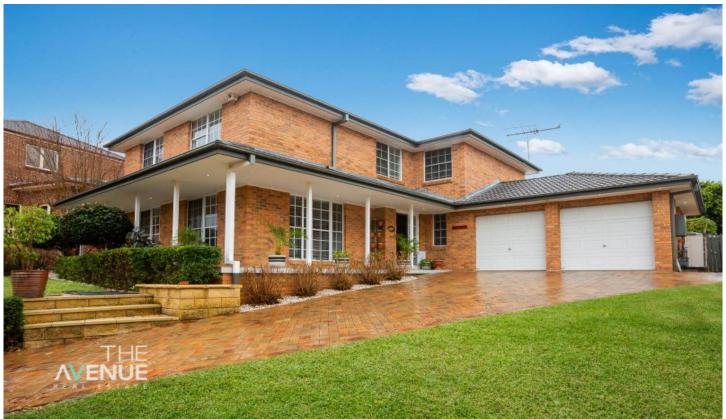

### Accommodation

- Four bedrooms, main with ensuite and walk-in robe
- Other bedrooms with generous size built-ins
- Dining and two living areas
- Study with an access to the side of the dwelling, ideal for a home office (STCA)
- Vogue polyurethane kitchen with Caesar stone bench-tops and ILVE appliances
- Three posh bathrooms with 10mm shower screens
- A wrap-around veranda with uninterrupted views of the valley & Blue Mountains
- Beautifully landscaped backyard, large alfresco area and