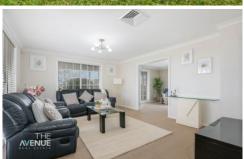

## 7 Wardington Rise Bella Vista NSW

Set on one of the highest points of the suburb with breathtaking district and mountain views, this modern family home in a highly sought-after street is as impressive as it looks.

### Accommodation

- Four bedrooms, main with ensuite and walk-in robe
- Other bedrooms with generous size built-ins
- Dining and two living areas
- Study with an access to the side of the dwelling, ideal for a home office (STCA)
- Vogue polyurethane kitchen with Caesar stone bench-tops and ILVE appliances
- Three posh bathrooms with 10mm shower screens
- A wrap-around veranda with uninterrupted views of the valley & Blue Mountains
- Beautifully landscaped backyard, large alfresco area and