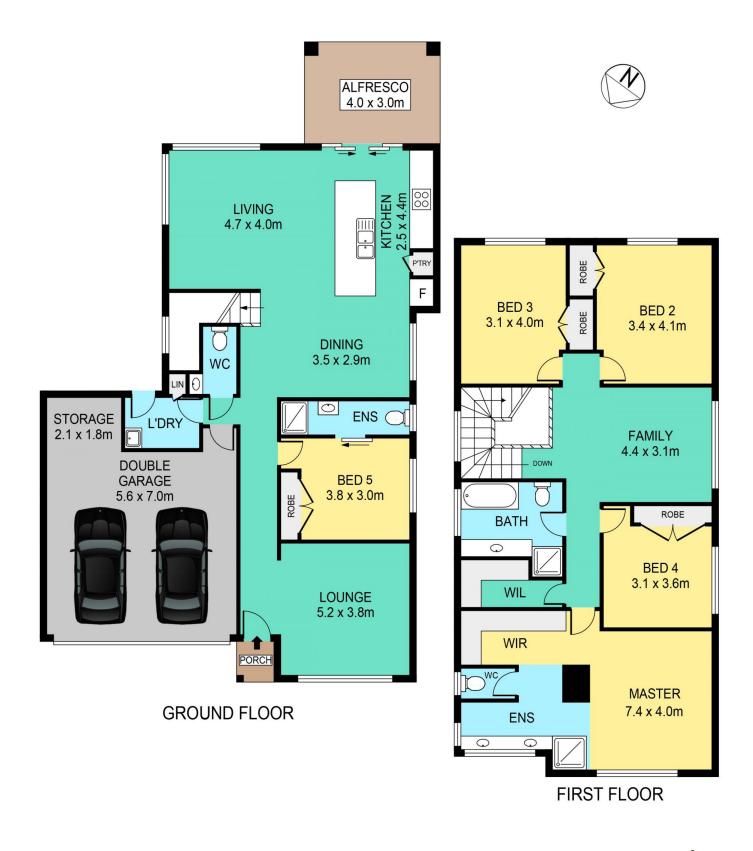

Chris De Celis 02 9634 3444

https://www.theavenuerealestate.com.au

Real Estate Agents and Property Managers in Kellyville, Castle Hill, Bella Vista, Norwest, North Kellyville, Baulkham F

INTERNAL 212m<sup>2</sup> EXTERNAL 13m<sup>2</sup> GARAGE 43m<sup>2</sup>

## DISCLAIMER:

PLANS SHOWN ARE FOR MARKETING PURPOSES ONLY, ALL DIMENSIONS ARE APPROXIMATE AND NOT TO SCALE. THEY ARE SUBJECT TO ERRORS AND INACCURACIES AND NO LIABILITY WILL BE ACCEPTED. INTERESTED PARTIES SHOULD MAKE THEIR OWN INQUIRIES.