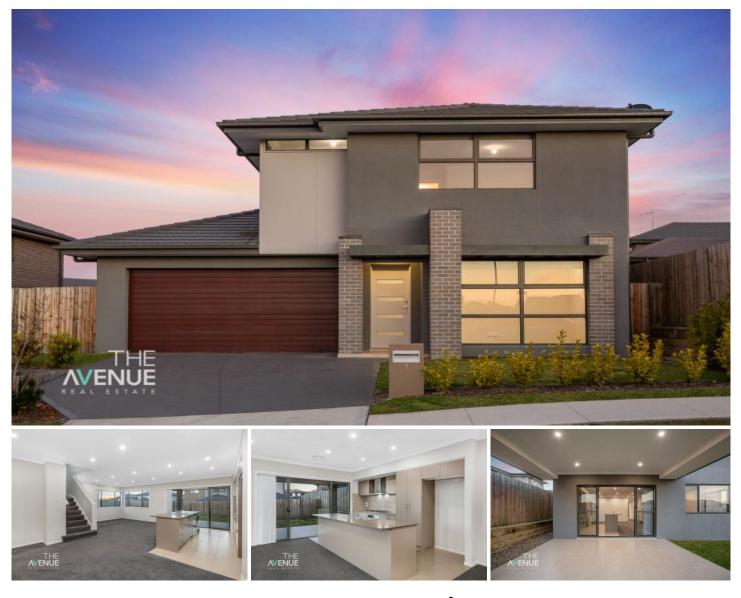

## 7 Stamford Bridge Avenue North Kellyville NSW

Positioned on a generous & flat 476sqm parcel of land and located in the quiet pocket of North Kellyville is this immaculately presented double storey family home that is awaiting for you to stop looking and start living. With a contemporary, modern design, open plan living and an abundance of entertaining areas, this property is perfect for a growing family. Conveniently accessible to North Kellyville Shopping Square, city express bus stops, premier schools and the Kellyville Train Station, so do not miss out on this great opportunity

Features include:

- Stunning entertainers kitchen with island bench, quality stainless steel appliances, gas cooking & ample storage space

- Huge master bedroom featuring elegant ensuite with

5 🛤 3 🚔 2 🚘