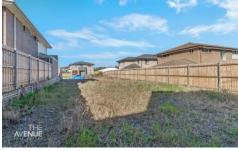

## 39/4 Agnew Close Kellyville NSW

Located in the picturesque Norwest Ridge Estate of Kellyville, is this level 343.6sqm approx. registered block of land. With a 10.3m wide frontage and amongst other newly built homes, this block can't be beaten for location.

- ? 343.6sqm registered block of land, build with DA
- ? Measurements: Width 10.3m x Depth 32.33m approx
- ? Zoned for Bella Vista Public School
- ? Moments away from the Sydney Metro train stations, Norwest and Bella Vista
- ? Dine at the nearby lakeside restaurants
- ? Within close proximity to M7, Old Windsor Road and Windsor Road plus local shops at Norwest Market Town, Kellyville, Castle Towers and Rouse Hill Town Centre