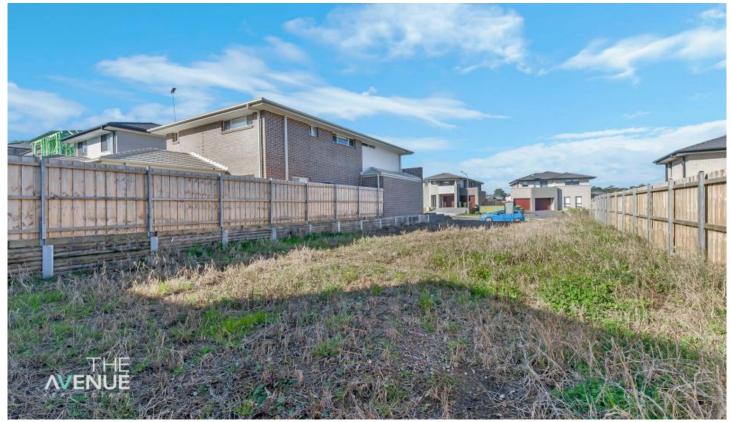

## 39/4 Agnew Close Kellyville NSW

Located in the picturesque Norwest Ridge Estate of Kellyville, is this level 343.6sqm approx. registered block of land. With a 10.3m wide frontage and amongst other newly built homes, this block can't be beaten for location.

- ? 343.6sqm registered block of land, build with DA
- ? Measurements: Width 10.3m x Depth 32.33m approx
- ? Zoned for Bella Vista Public School
- ? Moments away from the Sydney Metro train stations, Norwest and Bella Vista
- ? Dine at the nearby lakeside restaurants
- ? Within close proximity to M7, Old Windsor Road and Windsor Road plus local shops at Norwest Market Town, Kellyville, Castle Towers and Rouse Hill Town Centre