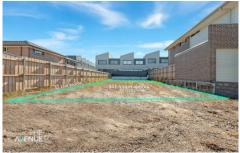

## 39/4 Agnew Close Kellyville NSW

Located in the picturesque Norwest Ridge Estate of Kellyville, is this level 343.6sqm approx. registered block of land. With a 10.3m wide frontage and amongst other newly built homes, this block can't be beaten for location.

- ? 343.6sqm registered block of land, build with DA
- ? Measurements: Width 10.3m x Depth 32.33m approx
- ? Zoned for Bella Vista Public School
- ? Moments away from the Sydney Metro train stations, Norwest and Bella Vista
- ? Dine at the nearby lakeside restaurants
- ? Within close proximity to M7, Old Windsor Road and Windsor Road plus local shops at Norwest Market Town, Kellyville, Castle Towers and Rouse Hill Town Centre

Land Size: 343.6 sqm

View: https://www.theavenuerealestate.com.au/49

52586

Chris De Celis 02 9634 3444

<sup>\*</sup>All information in this advertisement was gathered from a