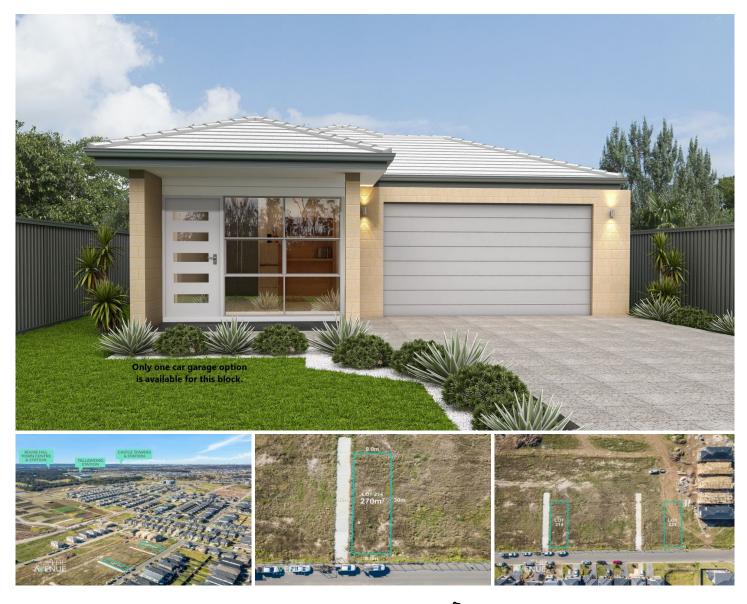

## Schofields

Land alone from \$373,950

House and land: Lot 214 priced from \$656,100

This is when you wonder why not buy a house for the price of an apartment!

Packed with quality standard inclusions and available upgrades, there isn't a better opportunity to secure and enjoy your brand-new home in a convenient location.

The price is turnkey and includes the driveway and the landscaping too. This house and land package is due for completion by late 2020.

Increasing in popularity, Schofields is perfectly located in Sydney's North West and only minutes to Norwest Business Park, Rouse Hill Town Centre and new Sydney

3 🎮 1 🚰 1 🚘

Land Size : 270 sqm View : https://www.theavenuerealestate.com.au/49 64315

Steve Cole 02 9634 3444

https://www.theavenuerealestate.com.au

Only one car garage option is available for this block