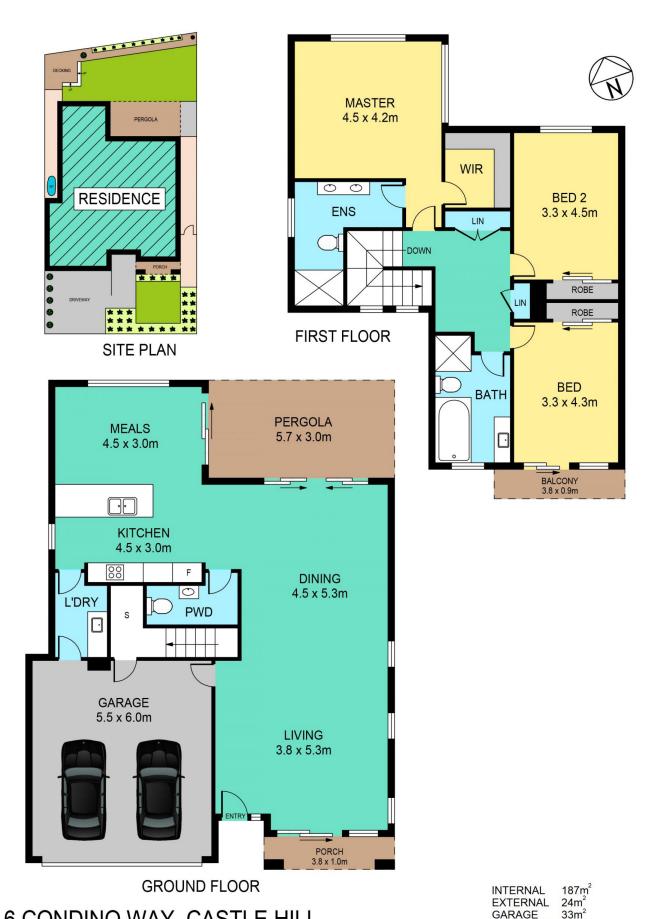

## **6 Condino Way Castle Hill NSW**

Located within the exclusive Castel Residences is this easy-care, three bedroom, executive home. Beautifully maintained and modern, this property appeals to a wide audience including downsizers, young professionals and investors alike.

## Featuring:

- Modern kitchen with quality stainless steel appliances, stone bench-tops and ample cupboard space
- Open plan, light filled lounge, dining and family rooms
- Generous master bedroom with large walk in robe and modern ensuite bathroom with double vanity
- Two additional bedrooms, both with built in robes and with easy access to the family bathroom with separate bath and frameless shower
- Private North facing yard with manicured lawns and

3 🚐 2 🔓 2 🖨

Price : \$ 1,208,000 Land Size : 321 sqm

View: https://www.theavenuerealestate.com.au/49

67422

Chris De Celis 02 9634 3444

APPOXIMATE SIZES

## 6 CONDINO WAY, CASTLE HILL