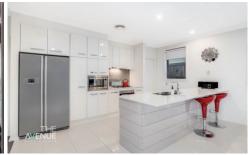

## Featuring:

- Modern kitchen with quality stainless steel appliances, stone bench-tops and ample cupboard space
- Open plan, light filled lounge, dining and family rooms
- Generous master bedroom with large walk in robe and modern ensuite bathroom with double vanity
- Two additional bedrooms, both with built in robes and with easy access to the family bathroom with separate bath and frameless shower
- Private North facing yard with manicured lawns and