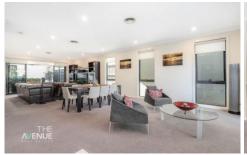

## Featuring:

- Modern kitchen with quality stainless steel appliances, stone bench-tops and ample cupboard space
- Open plan, light filled lounge, dining and family rooms
- Generous master bedroom with large walk in robe and modern ensuite bathroom with double vanity
- Two additional bedrooms, both with built in robes and with easy access to the family bathroom with separate bath and frameless shower
- Private North facing yard with manicured lawns and