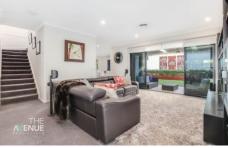

## Featuring:

- Modern kitchen with quality stainless steel appliances, stone bench-tops and ample cupboard space
- Open plan, light filled lounge, dining and family rooms
- Generous master bedroom with large walk in robe and modern ensuite bathroom with double vanity
- Two additional bedrooms, both with built in robes and with easy access to the family bathroom with separate bath and frameless shower
- Private North facing yard with manicured lawns and