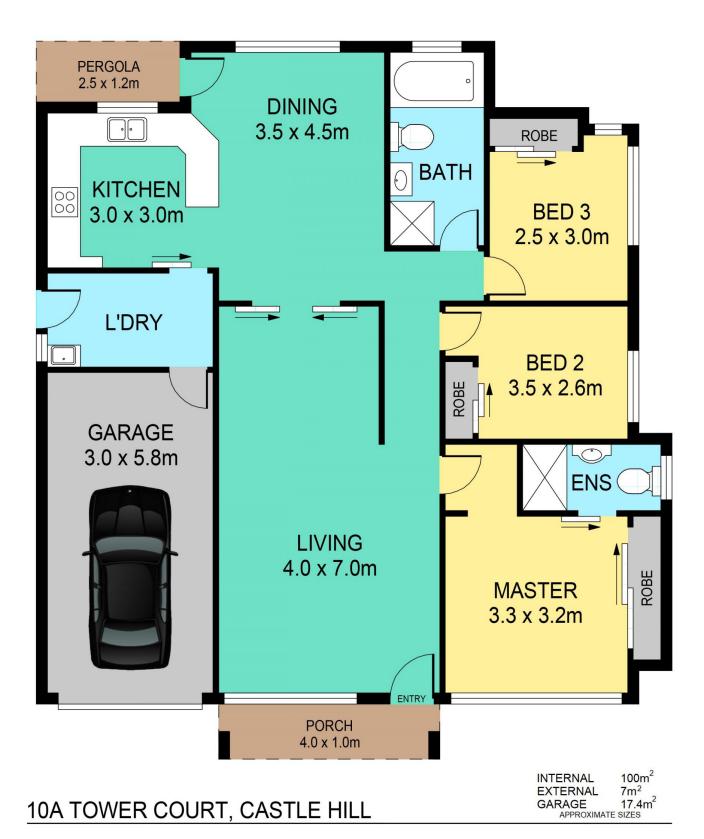

**10A Tower Court Castle Hill NSW** 

This stunning single level villa offers a real lifestyle opportunity with generous free flowing living areas and private gardens designed to maximise space and natural light. Located in one of the most sought-after/convenient locations & being walking distance to parks, city express bus stops & in close proximity to Castle Towers Shopping Centre & the new Metro train link this property is a perfect opportunity for downsizes or any astute buyer looking to get their foot in the Castle Hill market.

## Featuring:

- Generous sized master bedroom with built-in robe & ensuite
- Two other bedrooms both featuring built-in robes
- Tranquil easy-care backyard with well manicured gardens

3 2 2 2

View: https://www.theavenuerealestate.com.au/497983

## DISCLAIMER:

PLANS SHOWN ARE FOR MARKETING PURPOSES ONLY, ALL DIMENSIONS ARE APPROXIMATE AND NOT TO SCALE. THEY ARE SUBJECT TO ERRORS AND INACCURACIES AND NO LIABILITY WILL BE ACCEPTED. INTERESTED PARTIES SHOULD MAKE THEIR OWN INQUIRIES.