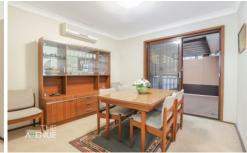

## Featuring:

- Central U-Shaped kitchen with plenty of storage
- Multiple living areas including living, dining and sunroom
- Four bedrooms, master with walk in robe and ensuite bathroom
- Large family bathroom with separate bath, shower and  $\ensuremath{\mathsf{WC}}$
- Internal laundry with access to the backyard
- Undercover entertaining area overlooking the grassy rear yard
- Double lock up garage