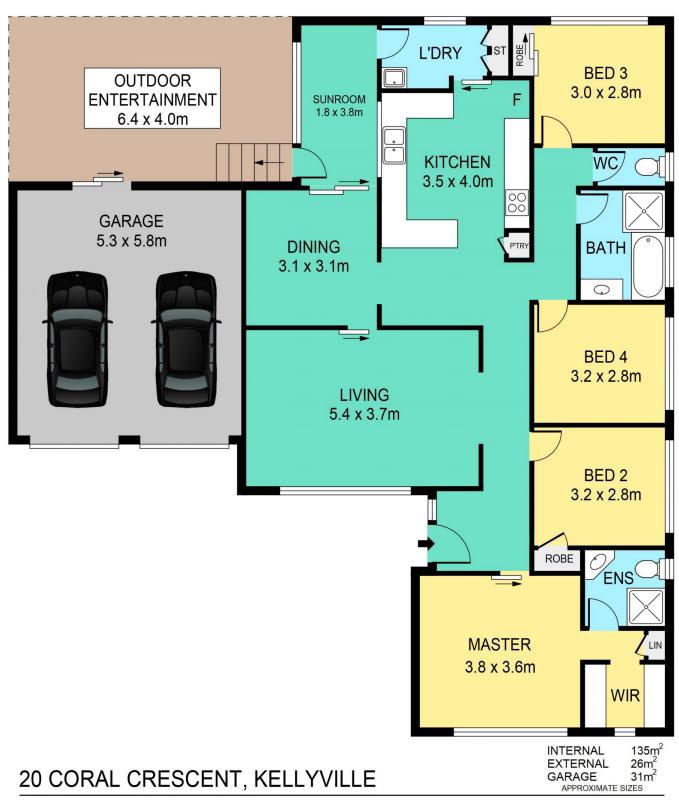

## 20 Coral Crescent Kellyville NSW

Located in Kellyville Village, this single level, family home presents a wonderful opportunity for owner occupiers or investors to get a foot in the market. Sitting on a 704m2 block of land and with plenty of scope to renovate or extend (STCA), don't miss the chance to make this your own.

## Featuring:

- Central U-Shaped kitchen with plenty of storage
- Multiple living areas including living, dining and sunroom
- Four bedrooms, master with walk in robe and ensuite bathroom
- Large family bathroom with separate bath, shower and  $\ensuremath{\mathsf{WC}}$
- Internal laundry with access to the backyard
- Undercover entertaining area overlooking the grassy rear yard
- Double lock up garage