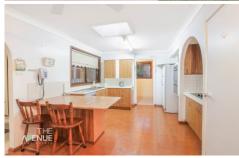

## Featuring:

- Central U-Shaped kitchen with plenty of storage
- Multiple living areas including living, dining and sunroom
- Four bedrooms, master with walk in robe and ensuite bathroom
- Large family bathroom with separate bath, shower and  $\ensuremath{\mathsf{WC}}$
- Internal laundry with access to the backyard
- Undercover entertaining area overlooking the grassy rear yard
- Double lock up garage