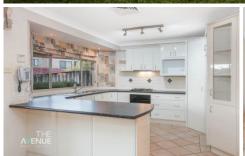

## Featuring:

- Modern kitchen overlooking the backyard with gas cooktop and walk in pantry
- Formal lounge and dining rooms, plus informal meals and family room and downstairs rumpus room
- Four large bedrooms all with built in robes, master with ensuite bathroom featuring a double walk in shower
- Generous family bathroom with seperate bath and shower
- Downstairs fifth bedroom or possible home office
- Large laundry with external access to the clothesline
- Undercover entertaining alfresco area that runs the length