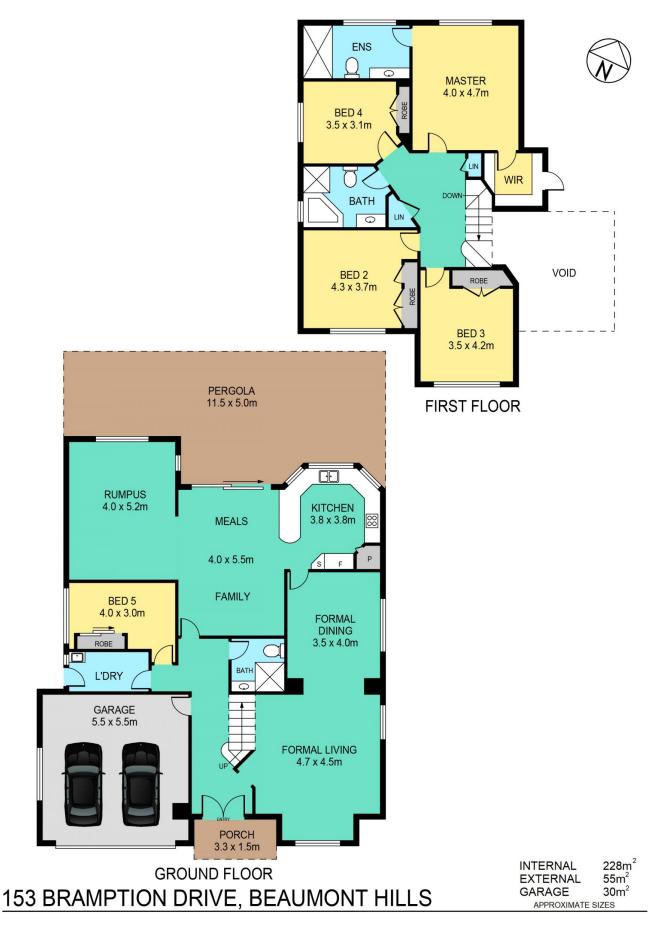

## 153 Brampton Drive Beaumont Hills NSW

Conveniently located only a 20 minute walk to the new Kellyville Metro Station is this charming, family home. With a picture-perfect facade, this property enjoys a grand sense of space with elevated ceilings, formal and informal living and dining areas and an entertainers backyard.

## Featuring:

- Modern kitchen overlooking the backyard with gas cooktop and walk in pantry
- Formal lounge and dining rooms, plus informal meals and family room and downstairs rumpus room
- Four large bedrooms all with built in robes, master with ensuite bathroom featuring a double walk in shower
- Generous family bathroom with seperate bath and shower
- Downstairs fifth bedroom or possible home office
- Large laundry with external access to the clothesline
- Undercover entertaining alfresco area that runs the length