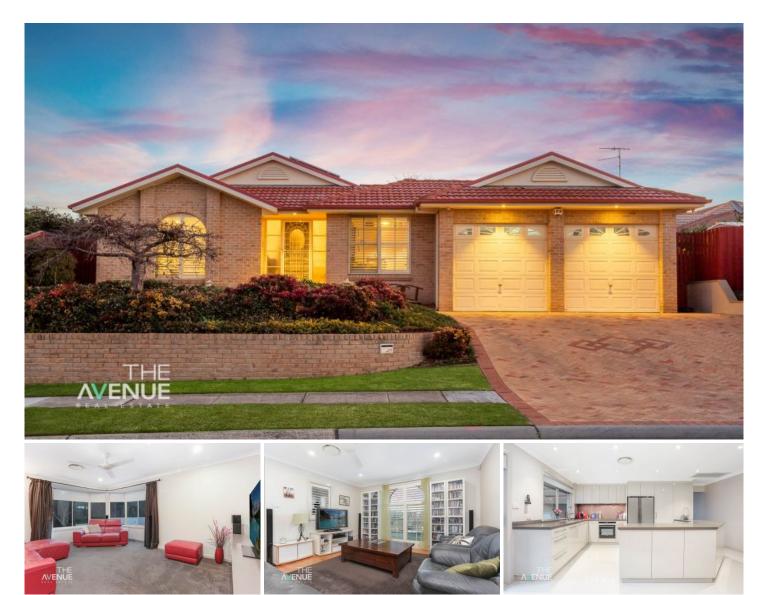

## 22 Milford Drive Rouse Hill NSW

Positioned on a 635m2 block is this family friendly, single level home. Recently refreshed with a new kitchen, updated family bathroom and large outdoor entertaining area and swimming pool, this home is ready for you to move in, relax and enjoy.

### Featuring:

- New kitchen with stone benchtops, induction cooktop and large walk-in pantry

- Flexible floorplan including formal lounge and dining rooms, relaxed living room/meals area off the kitchen and rumpus room

- Master bedroom with ensuite bathroom and walk in robe

- Three other generous bedrooms, all with built in robes

- Large family bathroom with freestanding bathtub, separate shower and large vanity

- Study with built-in joinery