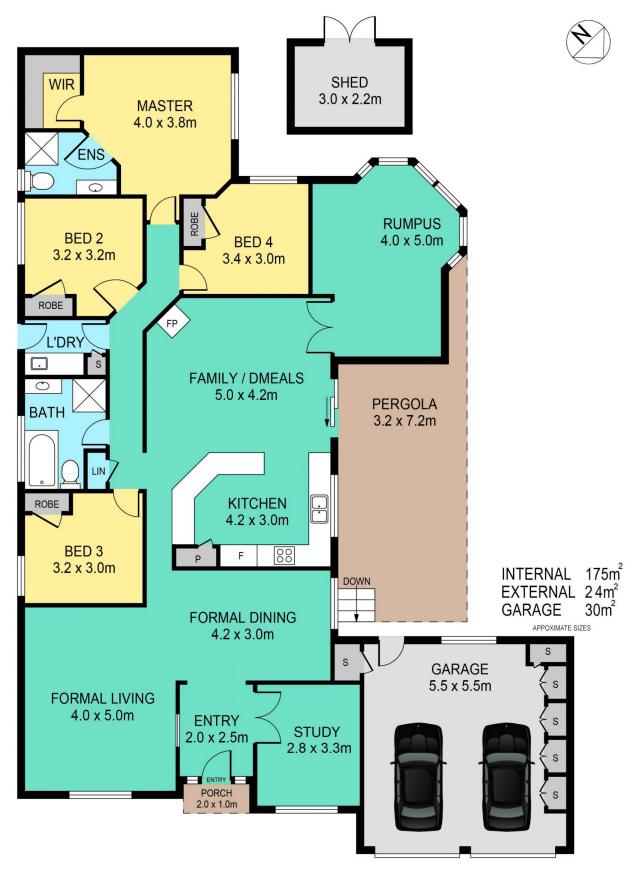

### Featuring:

- New kitchen with stone benchtops, induction cooktop and large walk-in pantry

- Flexible floorplan including formal lounge and dining rooms, relaxed living room/meals area off the kitchen and rumpus room

- Master bedroom with ensuite bathroom and walk in robe

- Three other generous bedrooms, all with built in robes

- Large family bathroom with freestanding bathtub, separate shower and large vanity

- Study with built-in joinery

#### DISCLAIMER:

PLANS SHOWN ARE FOR MARKETING PURPOSES ONLY, ALL DIMENSIONS ARE APPROXIMATE AND NOT TO SCALE. THEY ARE SUBJECT TO ERRORS AND INACCURACIES AND NO LIABILITY WILL BE ACCEPTED. INTERESTED PARTIES SHOULD MAKE THEIR OWN INQUIRIES.