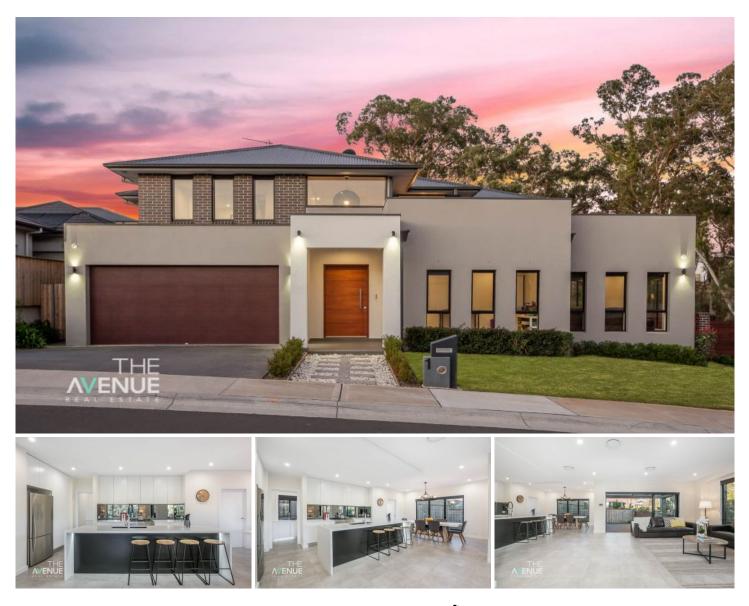

## 1 Koreetah Place North Kellyville NSW

Located on a 600sqm block and with a peaceful bushland outlook, this master built property has been designed with the modern family in mind. With a large list of desirable features and inclusions, this contemporary home is perfect for those wanting to upgrade and upsize their lifestyle in the Hills District.

## Featuring:

- Stunning kitchen with 40mm stone waterfall island, mirrored splashback, luxe european appliances and large butlers pantry with additional sink and storage

- Large open plan living room with floor to ceiling windows to capture the bushland outlook plus wall to wall joinery, neatly providing valuable storage with a minimalist design

- Large Media Room at the front of the home, providing a quiet place to escape and relax

- Master bedroom with large walk in robe, ensuite bathroom

Land Size : 600 sqm View : https://www.theavenuerealestate.com.au/49 93299