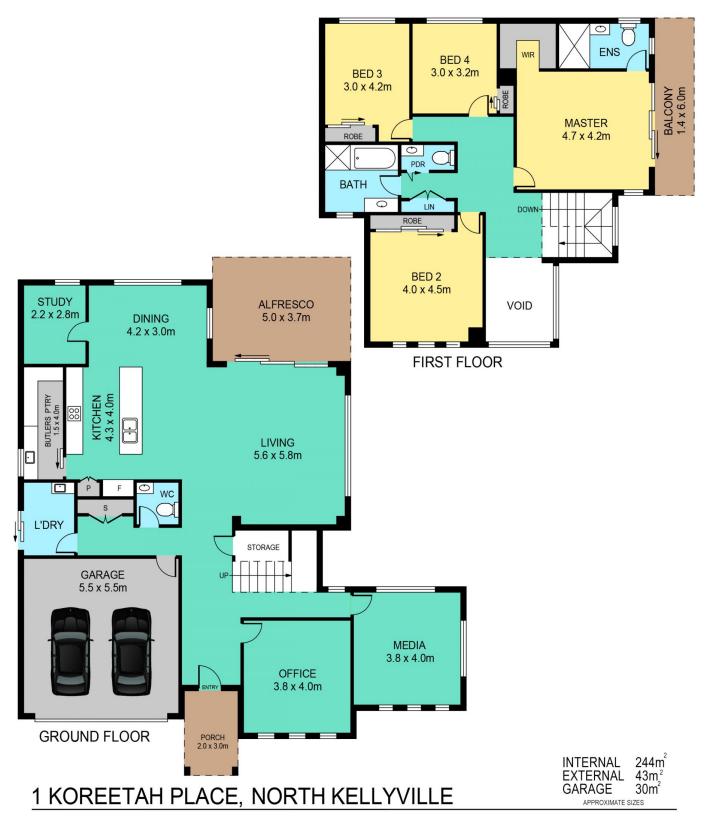

- Large Media Room at the front of the home, providing a quiet place to escape and relax

- Master bedroom with large walk in robe, ensuite bathroom

Land Size : 600 sqm View : https://www.theavenuerealestate.com.au/49 93299

## DISCLAIMER:

PLANS SHOWN ARE FOR MARKETING PURPOSES ONLY, ALL DIMENSIONS ARE APPROXIMATE AND NOT TO SCALE. THEY ARE SUBJECT TO ERRORS AND INACCURACIES AND NO LIABILITY WILL BE ACCEPTED. INTERESTED PARTIES SHOULD MAKE THEIR OWN INQUIRIES.