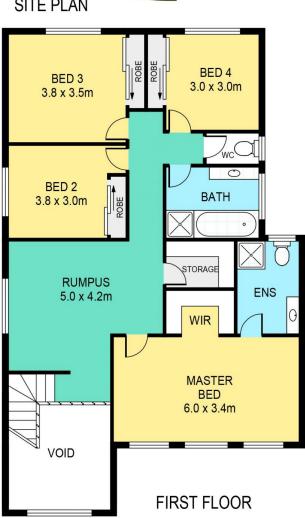

### Featuring:

- U-Shaped Kitchen with an outlook to the backyard, gas cooktop and stainless steel appliances
- Formal lounge and dining rooms, plus large family room off the kitchen
- Four generous bedrooms, master with walk in robe and ensuite bathroom
- Upstairs rumpus room
- Double lock up garage with internal access
- Undercover outdoor entertaining area with water feature and tranquil gardens
- Outdoor spa bath with custom built decking and