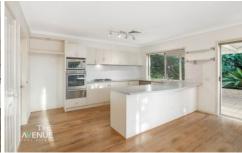

### Featuring:

- U-Shaped Kitchen with an outlook to the backyard, gas cooktop and stainless steel appliances
- Formal lounge and dining rooms, plus large family room off the kitchen
- Four generous bedrooms, master with walk in robe and ensuite bathroom
- Upstairs rumpus room
- Double lock up garage with internal access
- Undercover outdoor entertaining area with water feature and tranquil gardens
- Outdoor spa bath with custom built decking and