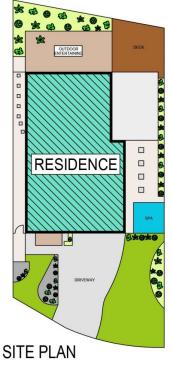

## 24 Botanical Drive Kellyville NSW

Located in a quiet, leafy street is this well presented four bedroom family home. With a vast undercover outdoor entertaining area, spa and private mature gardens and landscaping, this property is an entertainers dream!

### Featuring:

- U-Shaped Kitchen with an outlook to the backyard, gas cooktop and stainless steel appliances
- Formal lounge and dining rooms, plus large family room off the kitchen
- Four generous bedrooms, master with walk in robe and ensuite bathroom
- Upstairs rumpus room
- Double lock up garage with internal access
- Undercover outdoor entertaining area with water feature and tranquil gardens
- Outdoor spa bath with custom built decking and