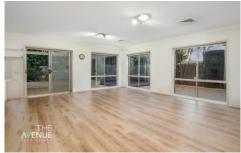

### Featuring:

- U-Shaped Kitchen with an outlook to the backyard, gas cooktop and stainless steel appliances
- Formal lounge and dining rooms, plus large family room off the kitchen
- Four generous bedrooms, master with walk in robe and ensuite bathroom
- Upstairs rumpus room
- Double lock up garage with internal access
- Undercover outdoor entertaining area with water feature and tranquil gardens
- Outdoor spa bath with custom built decking and