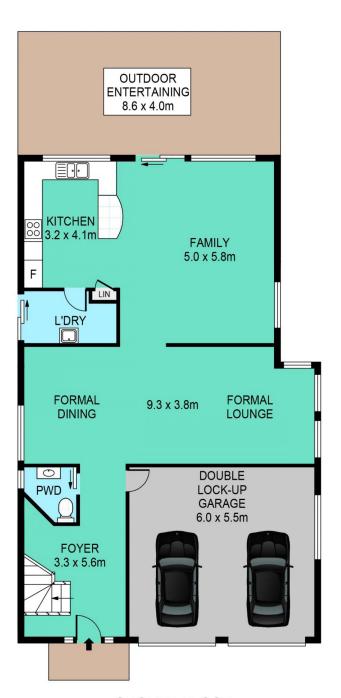

### Featuring:

- U-Shaped Kitchen with an outlook to the backyard, gas cooktop and stainless steel appliances
- Formal lounge and dining rooms, plus large family room off the kitchen
- Four generous bedrooms, master with walk in robe and ensuite bathroom
- Upstairs rumpus room
- Double lock up garage with internal access
- Undercover outdoor entertaining area with water feature and tranquil gardens
- Outdoor spa bath with custom built decking and

## 4 🕒 2 📛 2 🖨

Price : \$ 1,085,000 Land Size : 450 sqm

View: https://www.theavenuerealestate.com.au/49

93999

Chris De Celis 02 9634 3444

**GROUND FLOOR** 