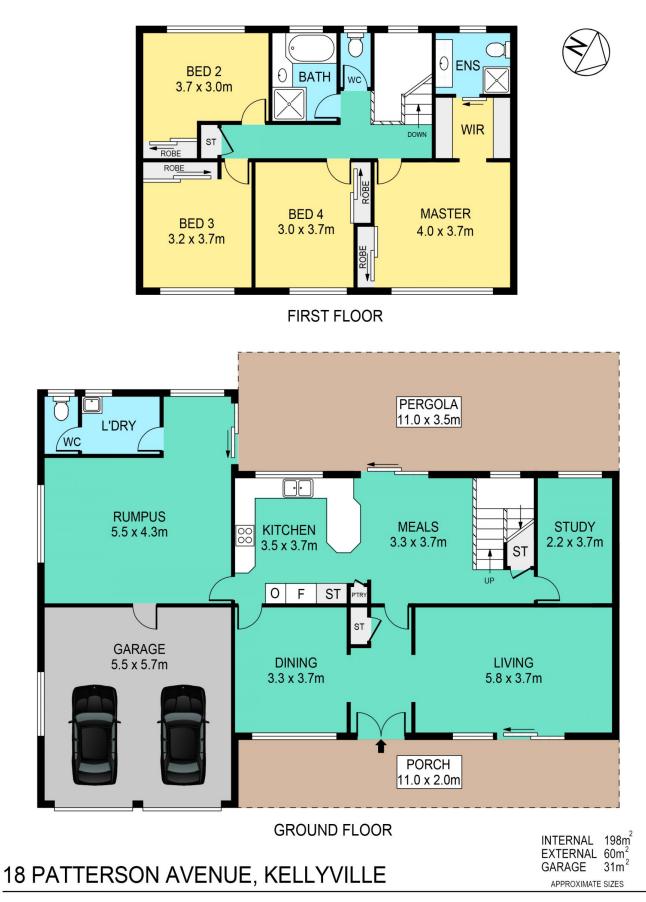

## Featuring:

- Practical layout downstairs with separate dining and lounge rooms with access to the front porch

- Modern kitchen with adjoining meals area overlooking the backyard with wall oven, stone benchtops and plenty of storage

- Generous rumpus room, plus downstairs study

- Four large bedrooms upstairs, all with built in robes plus master with ensuite bathroom

- Family bathroom upstairs with separate bath, shower and

## DISCLAIMER:

PLANS SHOWN ARE FOR MARKETING PURPOSES ONLY, ALL DIMENSIONS ARE APPROXIMATE AND NOT TO SCALE. THEY ARE SUBJECT TO ERRORS AND INACCURACIES AND NO LIABILITY WILL BE ACCEPTED. INTERESTED PARTIES SHOULD MAKE THEIR OWN INQUIRIES.