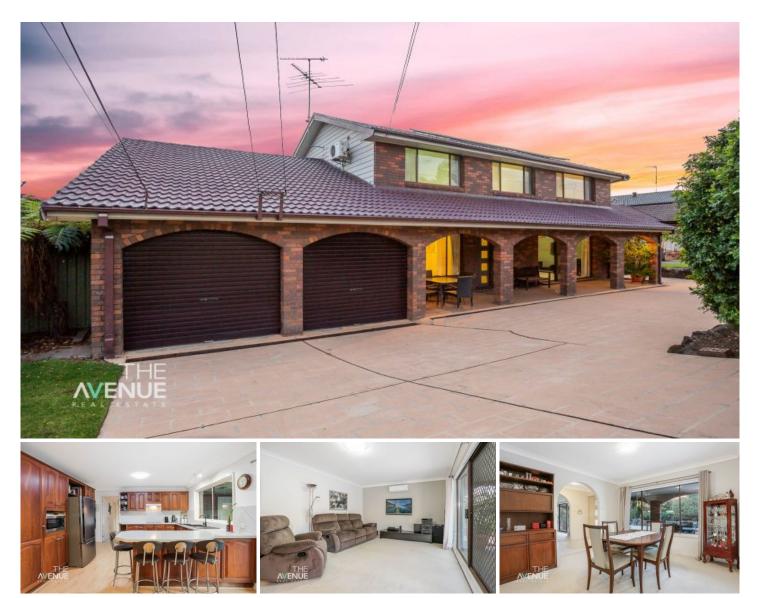

## 18 Patterson Avenue Kellyville NSW

Positioned on a 755m2 block is this generous family home, held by the current owners for close to 30 years. Well located within walking distance to quality primary and secondary schools, plus Kellyville Village and city express bus stops, the location and convenience of this property is hard to beat.

## Featuring:

- Practical layout downstairs with separate dining and lounge rooms with access to the front porch

- Modern kitchen with adjoining meals area overlooking the backyard with wall oven, stone benchtops and plenty of storage

- Generous rumpus room, plus downstairs study

- Four large bedrooms upstairs, all with built in robes plus master with ensuite bathroom

- Family bathroom upstairs with separate bath, shower and

## 4 🛤 2 🚔 2 🚘

| Price     | : \$ 1,300,000                                    |
|-----------|---------------------------------------------------|
| Land Size | : 755 sqm                                         |
| View      | : https://www.theavenuerealestate.com.au/50 27833 |