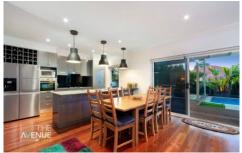

## Featuring:

- Stylish kitchen with gas cooking, stainless steel appliances and plenty of cupboard and storage space
- Light filled meals area conveniently located off the kitchen
- Master bedroom retreat with walk-in robe plus ensuite