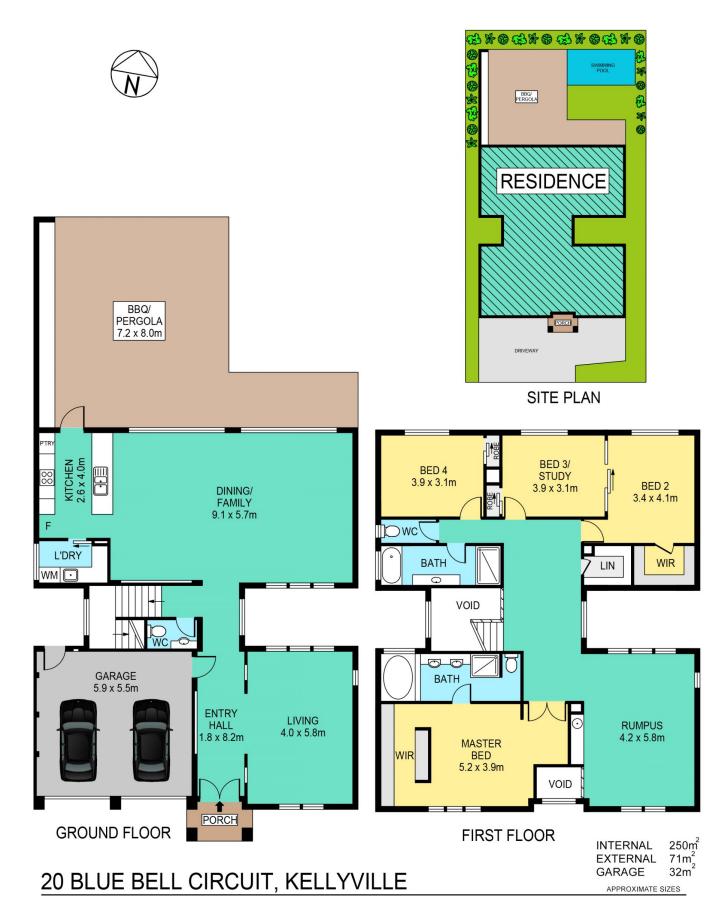

## 20 Blue Bell Circuit Kellyville NSW

Positioned in a highly sought after pocket of Kellyville is this immaculately presented double storey residence with a backyard that is made for family fun & entertainment and is perfect for a growing family. With a functional layout & being in close proximity to quality local parks, multiple schools, Kellyville Metro Station, local shops including Kellyville Plaza & Rouse Hill Town Centre and easy public transport this property ticks all the boxes and is a MUST see this weekend!

## Featuring:

- Stylish kitchen with gas cooking, stainless steel appliances and plenty of cupboard and storage space
- Light filled meals area conveniently located off the kitchen
- Master bedroom retreat with walk-in robe plus ensuite

## 4 🗀 2 🔓 2 🖨

Price : \$ 1,300,000 Land Size : 464 sqm

View: https://www.theavenuerealestate.com.au/50

38687

Chris De Celis 02 9634 3444