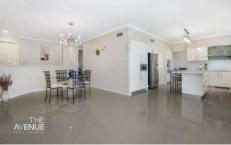

Besides the versatile living spaces downstairs, there is a fifth bedroom as well as an office which can be accessed from the backyard. The vogue and spacious polyurethane kitchen is fully renovated with Caesarstone benchtop, island bench and walk-in pantry.