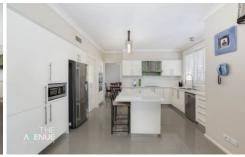

Besides the versatile living spaces downstairs, there is a fifth bedroom as well as an office which can be accessed from the backyard. The vogue and spacious polyurethane kitchen is fully renovated with Caesarstone benchtop, island bench and walk-in pantry.