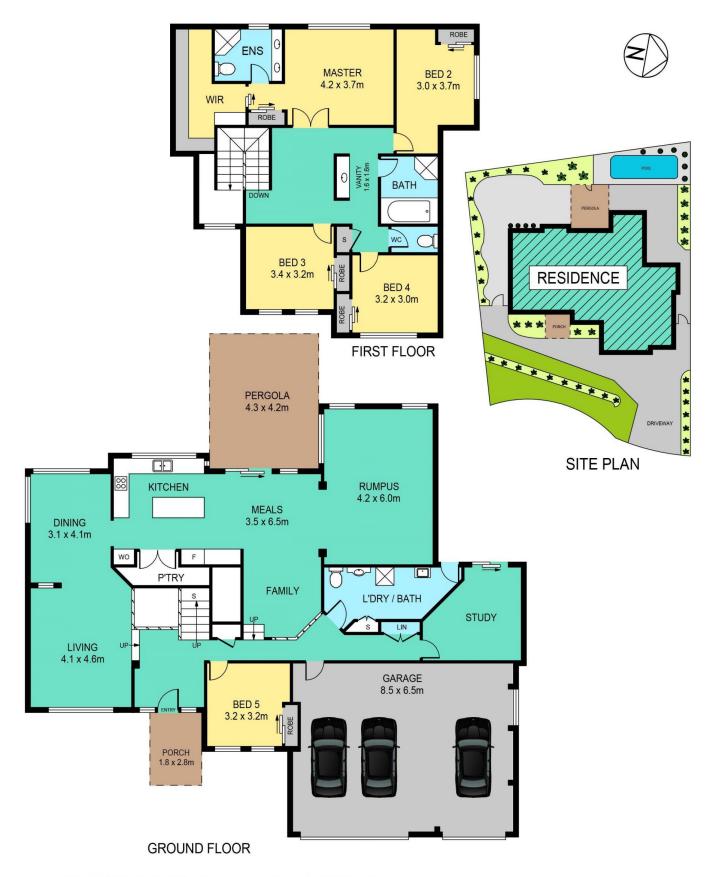

## 9 Nicholas Close Bella Vista NSW

Located in a whisper quiet cul-de-sac with a beautiful street appeal, this architecturally designed Charleston Home is ideal for a large family seeking comfort and convenience. As you walk in, you are welcomed with a soaring ceiling to the open foyer and overhanging contemporary chandeliers.

Besides the versatile living spaces downstairs, there is a fifth bedroom as well as an office which can be accessed from the backyard. The vogue and spacious polyurethane kitchen is fully renovated with Caesarstone benchtop, island bench and walk-in pantry.

The low maintenance backyard offers a large paved area for kids to play on, a solar-heated swimming pool to splash in and a lovely alfresco area to enjoy all year round.

## 5 🚐 3 🚍 3 🚍

Price : \$ 1,808,000 Building Size : 390 sqm Land Size : 729 sqm

View: https://www.theavenuerealestate.com.a

u/5038750

Soha Soheili 02 9634 3444

Sherry Soheili 0406 048 133

## 9 NICHOLAS CLOSE, BELLA VISTA

## DISCLAIMER:

PLANS SHOWN ARE FOR MARKETING PURPOSES ONLY, ALL DIMENSIONS ARE APPROXIMATE AND NOT TO SCALE. THEY ARE SUBJECT TO ERRORS AND INACCURACIES AND NO LIABILITY WILL BE ACCEPTED. INTERESTED PARTIES SHOULD MAKE THEIR OWN INQUIRIES.