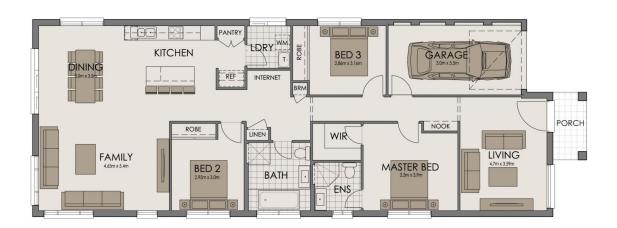

**Price**: \$579,000

**View :** https://www.theavenuerealestate.com.au/504266

1

Steve Cole 02 9634 3444

Chris De Celis 02 9634 3444

| AREAS       |           |
|-------------|-----------|
| LIVING AREA | 154.1 sqm |
| GARAGE AREA | 17.8 sqm  |
| PORCH       | 4.0 sqm   |
| TOTAL       | 175.9 sqm |

| MIN. LOT REQUIREMENTS |             |  |
|-----------------------|-------------|--|
| WIDTH                 | 10.0 meters |  |
| LENGTH                | 30.0 meters |  |

| DIMENSIONS |              |
|------------|--------------|
| WIDTH      | 8.15 meters  |
| LENGTH     | 22.89 meters |