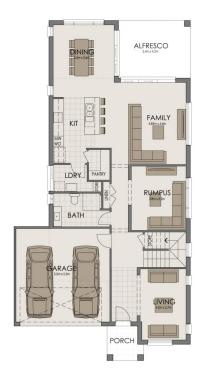

## Sundancer

| AREAS        |           |
|--------------|-----------|
| GROUND FLOOR | 117.9 sqm |
| FIRST FLOOR  | 118.4 sqm |
| TOTAL LIVING | 236.3 sqm |
| GARAGE       | 32.7 sqm  |
| PORCH        | 4.0 sqm   |
| ALFRESCO     | 14.4 sqm  |
| TOTAL        | 287.4 sqm |

| DIMENSIONS |              |  |
|------------|--------------|--|
| WIDTH      | 10.40 meters |  |
| LENGTH     | 19.11 meters |  |

| MIN. LOT REQUIREMENTS |              |  |
|-----------------------|--------------|--|
| WIDTH                 | 12.47 meters |  |
| LENGTH                | 27.61 meters |  |

**GROUND FLOOR** 

FIRST FLOOR

Aristo