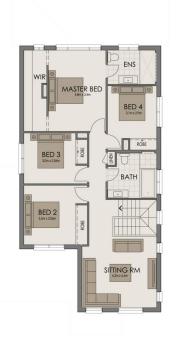

## Sundancer

| AREAS        |           |
|--------------|-----------|
| GROUND FLOOR | 117.9 sqm |
| FIRST FLOOR  | 118.4 sqm |
| TOTAL LIVING | 236.3 sqm |
| GARAGE       | 32.7 sqm  |
| PORCH        | 4.0 sqm   |
| ALFRESCO     | 14.4 sqm  |
| TOTAL        | 287.4 sqm |

| DIMENSIONS |              |  |
|------------|--------------|--|
| WIDTH      | 10.40 meters |  |
| LENGTH     | 19.11 meters |  |

| MIN. LOT REQUIREMENTS |              |  |
|-----------------------|--------------|--|
| WIDTH                 | 12.47 meters |  |
| LENGTH                | 27.61 meters |  |

**GROUND FLOOR** 

FIRST FLOOR

Aristo