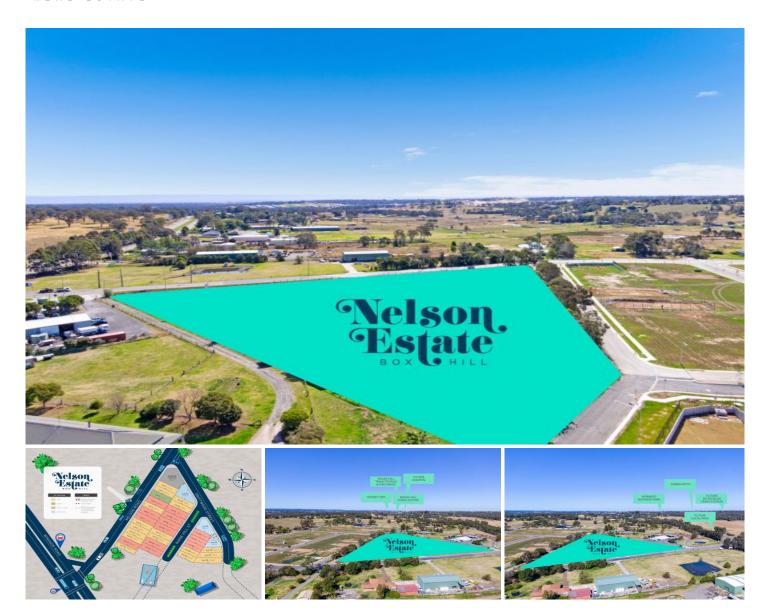

## 3 Nelson Road Box Hill NSW

Welcome to Nelson Estate, Box Hill. Strategically located in one of Sydney's most dynamic residential growth areas and within close proximity to Rouse Hill and the planned new Box Hill Town Centre.

- Easy build access and wide frontage
- 150m walk to Windsor Road with bus connections to Rouse Hill Town Centre
- 3 minute drive to new Box Hill Town Centre
- 6 minute drive to Rouse Hill Metro Train Station

The new community at Box Hill will benefit from the delivery of local amenities close to transport options including:

- a new town centre and three village centres
- new primary and high schools
- improved connections to encourage walking and cycling

**Price**: \$579,000

**View :** https://www.theavenuerealestate.com.au/504266

1

Steve Cole 02 9634 3444

Chris De Celis 02 9634 3444

| AREAS       |           |
|-------------|-----------|
| LIVING AREA | 154.1 sqm |
| GARAGE AREA | 17.8 sqm  |
| PORCH       | 4.0 sqm   |
| TOTAL       | 175.9 sqm |