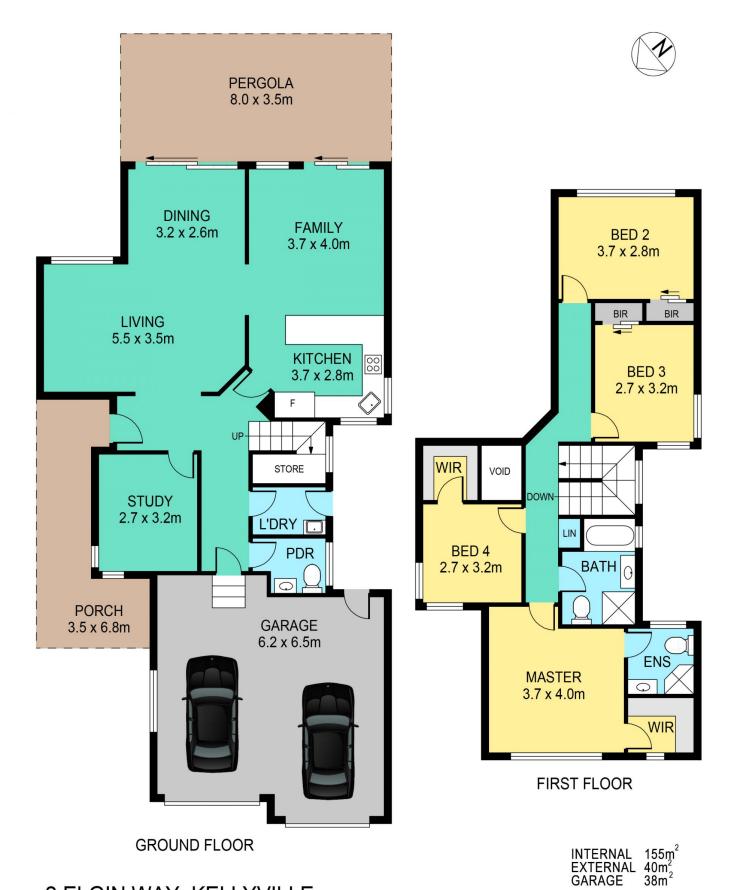

4 🕒 2 📛 2 🖨

Land Size: 422 sqm

View: https://www.theavenuerealestate.com.au/50

51640

Chris De Celis 02 9634 3444

APPROXIMATE SIZES

## 2 ELGIN WAY, KELLYVILLE