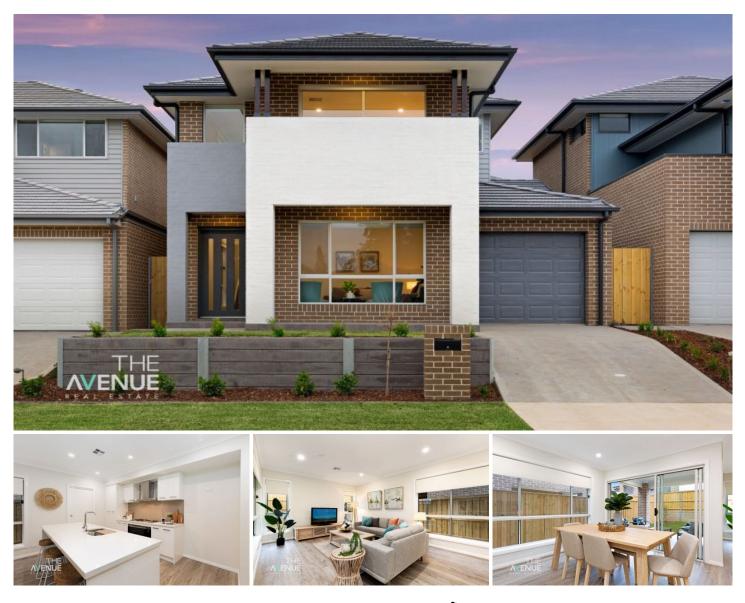

## 27 Thorpe Way Box Hill NSW

Positioned in the highly sought after Orchard Estate in Box Hill is this immaculately presented split-level McDonald Jones family home that is waiting for you to stop looking and start living. With an impressive outdoor entertaining area that is a private oasis from a hectic busy lifestyle, the discerning new owner will have nothing to do but move in, relax and enjoy.

With enormous street appeal, equipped with quality finishes throughout & being within close proximity to a vast majority of planned amenities in Box Hill including sporting fields, community playgrounds, schools & with easy access to Rouse Hill Town Centre & the new Rouse Hill Metro Rail Link this property ticks all the boxes & is a MUST see this weekend!

## 4 🛤 2 🚰 1 🚘

| Price     | : \$ 800,000                                         |
|-----------|------------------------------------------------------|
| Land Size | : 250 sqm                                            |
| View      | : https://www.theavenuerealestate.com.au/50<br>51675 |