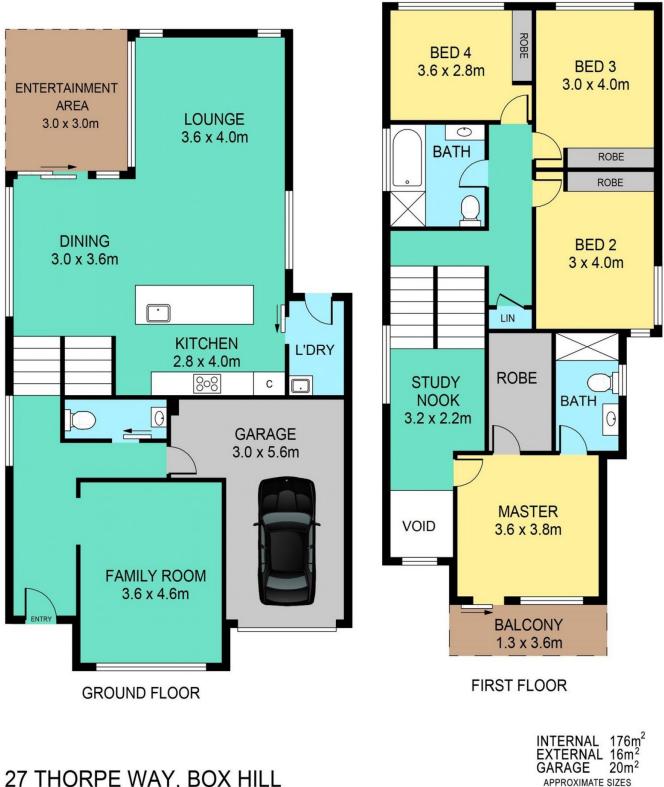

## 27 THORPE WAY, BOX HILL

## DISCLAIMER:

PLANS SHOWN ARE FOR MARKETING PURPOSES ONLY, ALL DIMENSIONS ARE APPROXIMATE AND NOT TO SCALE. THEY ARE SUBJECT TO ERRORS AND INACCURACIES AND NO LIABILITY WILL BE ACCEPTED. INTERESTED PARTIES SHOULD MAKE THEIR OWN INQUIRIES.