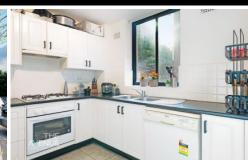

## Featuring:

- Convenient combined lounge and dining space
- Brand new stylish floorboards to be installed throughout
- Partitioned kitchen area complete with gas cooking and dishwasher
- Communal laundry just outside your unit door (must provide your own washing machine)
- -Tranquil balcony space off the lounge room overlooking well kept garden