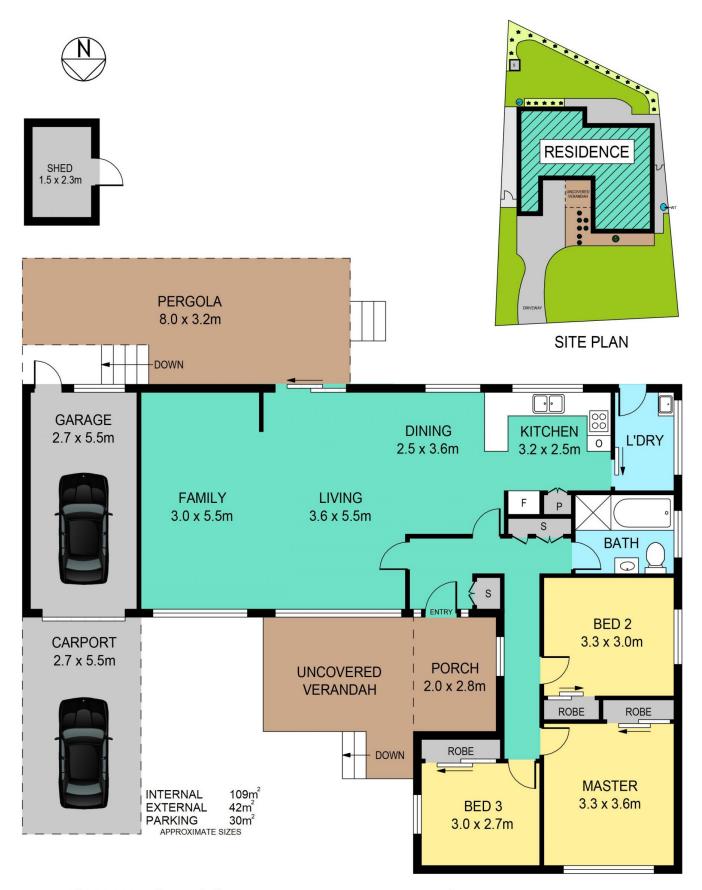

### 25 Doreen Crescent Baulkham Hills NSW

Classic Family Home! Brand new carpet.

This mid century family home, Positioned on a 701m2 block and within the catchment areas for Jasper Road Public School and Crestwood High School, nearby to Stockland Mall and Arthur Street shops and with public transport options only a short walk away, this property is well located to take advantage of the lifestyle and community in The Hills.

## Featuring:

- -Brand new carpet throughout
- Open plan family, lounge and dining rooms
- U-shaped kitchen overlooking the backyard
- Three generous bedrooms, all with built-in robes
- Large family bathroom with seperate shower and bath
- Internal laundry with access to the backyard
- Large undercover pergola overlooking the grassy rear

## 3 📭 1 🔓 2 🗬

Land Size: 701 sqm

**View**: https://www.theavenuerealestate.com.au/50

59519

Chris De Celis 02 9634 3444