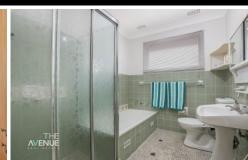

## Featuring:

- -Brand new carpet throughout
- Open plan family, lounge and dining rooms
- U-shaped kitchen overlooking the backyard
- Three generous bedrooms, all with built-in robes
- Large family bathroom with seperate shower and bath
- Internal laundry with access to the backyard
- Large undercover pergola overlooking the grassy rear