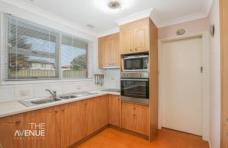

## Featuring:

- -Brand new carpet throughout
- Open plan family, lounge and dining rooms
- U-shaped kitchen overlooking the backyard
- Three generous bedrooms, all with built-in robes
- Large family bathroom with seperate shower and bath
- Internal laundry with access to the backyard
- Large undercover pergola overlooking the grassy rear