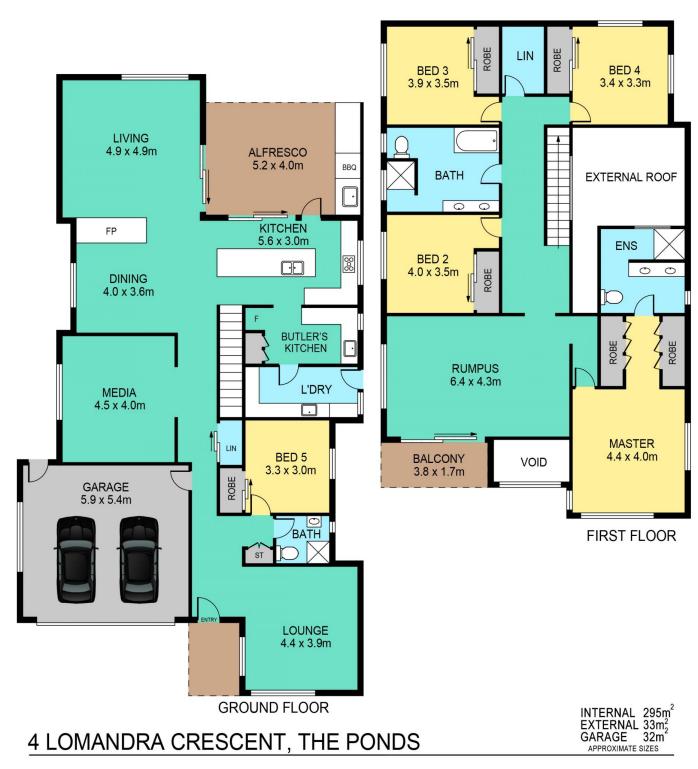

## **4 Lomandra Crescent The Ponds NSW**

Positioned on the most sought after street in The Ponds is this breathtaking residence that is guaranteed to impress with a balance of sophisticated contemporary style and enhanced functionality. Cleverly integrating spacious in/outdoor entertaining areas with bespoke finishes and an abundance of natural light throughout, no expense has been spared.

With enormous street appeal, equipped with quality finishes throughout & being only a couple minutes walk to the picturesque Ironbark Lake & Lakes Edge Park, falling within the catchment to Riverbank Primary School & The Ponds High School, a short distance to Tallawong Railway Station, The Ponds Shopping Village & The Lake Neighbourhood Centre, this property ticks all the boxes & is perfect for any discerning buyer looking for a home to provide a luxury lifestyle with convenience at your finger

5 🗀 3 🔓 2 🖨

**Price:** \$1,330,000

View: https://www.theavenuerealestate.com.au/506048

6

Chris De Celis 02 9634 3444