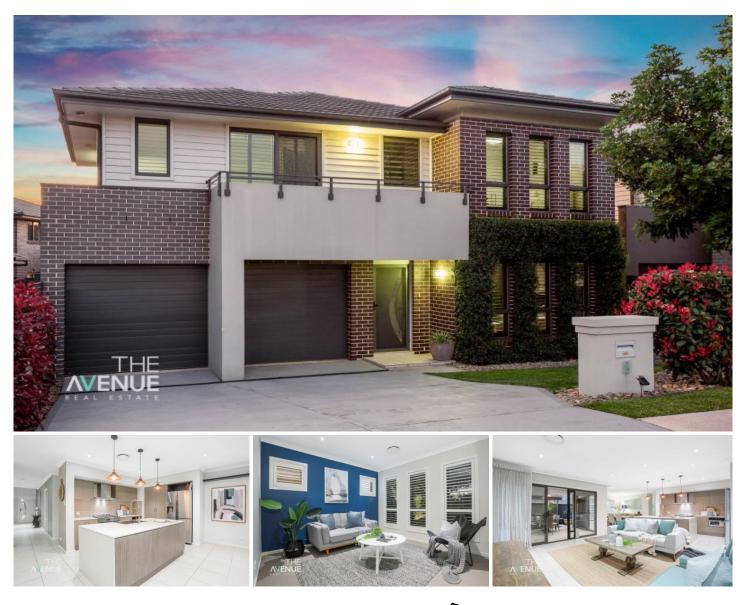

## 4 Fox Creek Circuit Kellyville NSW

Located in the Fox Creek Estate and only minutes to the new Kellyville Metro Train Station, plus walking distance to Kellyville primary and secondary schools, this beautiful family home has been designed and built to exacting standards. With an impressive outdoor entertaining area that is a private oasis from a hectic busy lifestyle, the discerning new owner will have nothing to do but move in, relax and enjoy.

### Featuring:

- Modern kitchen with large waterfall bench, 900mm six burner freestanding gas cooker and ample bench and storage space

- Multiple living area's including a dining room located off the kitchen for ultimate convenience, a family room with easy access to beautiful alfresco area & a living room at the front of the home giving the family plenty of living

# 4 🛤 2 🚔 2 🚘

| Price     | : \$ 1,082,000                              |
|-----------|---------------------------------------------|
| Land Size | : 326 sqm                                   |
| View      | : https://www.theavenuerealestate.com.au/50 |
|           | 63107                                       |