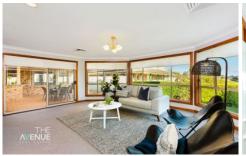

Expansive in its layout with multiple living areas that includes oversized formal lounge and dining, family and meals area and a huge light filled rumpus which can adapt to whatever your family desires.