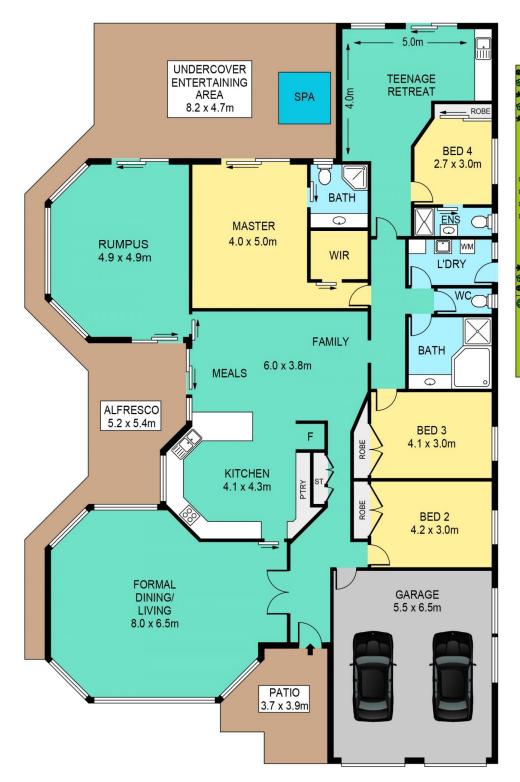

Expansive in its layout with multiple living areas that includes oversized formal lounge and dining, family and meals area and a huge light filled rumpus which can adapt to whatever your family desires.

The accommodation features a Master suite with ensuite and walk in wardrobe, two generous bedrooms with built-ins and a fourth bedroom which has its own ensuite and living area, perfect for a teenage retreat or in-law

## 83 DELANEY DRIVE, BAULKHAM HILLS

INTERNAL 245m<sup>2</sup> EXTERNAL 79m<sup>2</sup> GARAGE 36m<sup>2</sup>

DISCLAIMER: