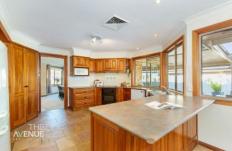

Expansive in its layout with multiple living areas that includes oversized formal lounge and dining, family and meals area and a huge light filled rumpus which can adapt to whatever your family desires.