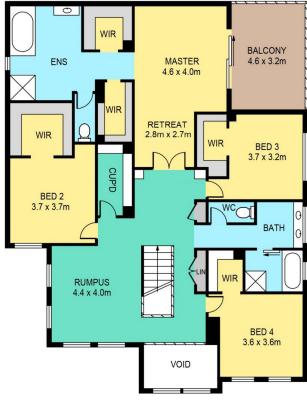

4 🕒 2 📛 2 🖨

Price : \$ 1,715,000 Building Size : 446 sqm Land Size : 830 sqm

View: https://www.theavenuerealestate.com.a

u/5084710

Chris De Celis 02 9634 3444

SITE PLAN

FIRST FLOOR

## 5 ELBERTA AVENUE, CASTLE HILL

INTERNAL 372m<sup>2</sup> EXTERNAL 89m<sup>2</sup> GARAGE 37m<sup>2</sup>