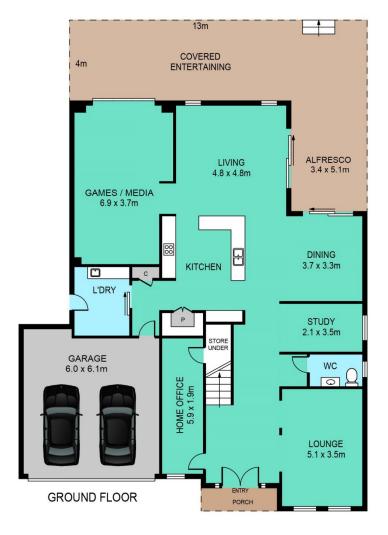

4 🕒 2 📛 2 🖨

Price : \$ 1,715,000 Building Size : 446 sqm Land Size : 830 sqm

View: https://www.theavenuerealestate.com.a

u/5084710

Chris De Celis 02 9634 3444

SITE PLAN

FIRST FLOOR

## 5 ELBERTA AVENUE, CASTLE HILL

INTERNAL 372m<sup>2</sup> EXTERNAL 89m<sup>2</sup> GARAGE 37m<sup>2</sup>