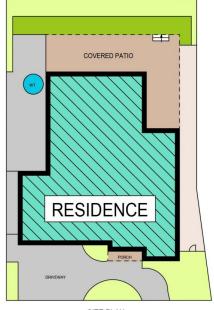

4 🕒 2 📛 2 🖨

Price : \$ 1,715,000 Building Size : 446 sqm Land Size : 830 sqm

View: https://www.theavenuerealestate.com.a

u/5084710

Chris De Celis 02 9634 3444

SITE PLAN

FIRST FLOOR

## 5 ELBERTA AVENUE, CASTLE HILL

INTERNAL 372m<sup>2</sup> EXTERNAL 89m<sup>2</sup> GARAGE 37m<sup>2</sup>