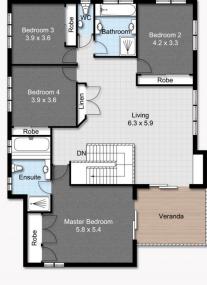

## 30 Bella Vista Drive, Bella Vista

Floor Area Sizes

Internal 355m<sup>2</sup>

Garage 44m<sup>2</sup>

External 44m<sup>2</sup>

Total 443m<sup>2</sup>

Block Size 695m<sup>2</sup>

GARAGE

FIRST FLOOR

Floor Plans designed for marketing purposes only and are indicative to approximate size and structure. All dimensions are approximate. Not drawn to exact scale and no liability will be accepted.