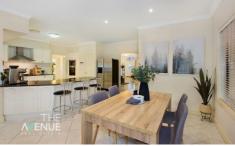

## 30 Bella Vista Drive, Bella Vista

Floor Area Sizes

Internal 355m<sup>2</sup>

Garage 44m<sup>2</sup>

External 44m<sup>2</sup>

Total 443m<sup>2</sup>

Block Size 695m<sup>2</sup>

GARAGE