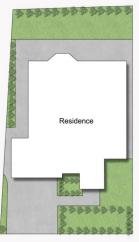

## 30 Bella Vista Drive, Bella Vista

Floor Area Sizes

Internal 355m<sup>2</sup>

Garage 44m<sup>2</sup>

External 44m<sup>2</sup>

Total 443m<sup>2</sup>

Block Size 695m<sup>2</sup>

GARAGE