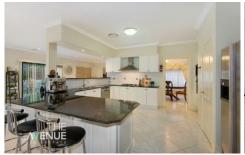

## 30 Bella Vista Drive, Bella Vista

Floor Area Sizes

Internal 355m<sup>2</sup>

Garage 44m<sup>2</sup>

External 44m<sup>2</sup>

Total 443m<sup>2</sup>

Block Size 695m<sup>2</sup>

GARAGE