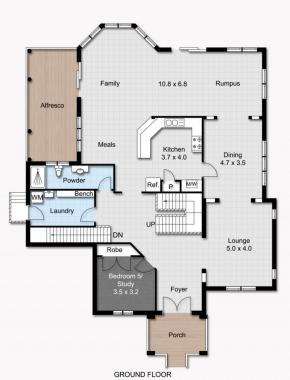

## 30 Bella Vista Drive, Bella Vista

Floor Area Sizes

Internal 355m<sup>2</sup>

Garage 44m<sup>2</sup>

External 44m<sup>2</sup>

Total 443m<sup>2</sup>

Block Size 695m<sup>2</sup>

GARAGE

FIRST FLOOR

Floor Plans designed for marketing purposes only and are indicative to approximate size and structure. All dimensions are approximate. Not drawn to exact scale and no liability will be accepted.