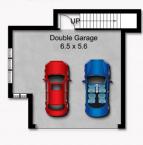

## 30 Bella Vista Drive, Bella Vista

Floor Area Sizes

Internal 355m<sup>2</sup>

Garage 44m<sup>2</sup>

External 44m<sup>2</sup>

Total 443m<sup>2</sup>

Block Size 695m<sup>2</sup>

GARAGE

FIRST FLOOR

Floor Plans designed for marketing purposes only and are indicative to approximate size and structure. All dimensions are approximate. Not drawn to exact scale and no liability will be accepted.