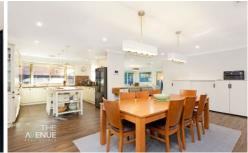

- Huge/central entertainers kitchen with loads of cupboard space also featuring new induction cooktop, new pyrolytic oven & new built-in microwave
- Multiple living area's including a spacious lounge, connected rumpus and separate study located at the front of the home. Spacious dining & large family room at the rear of the home which leads into the outdoor alfresco area giving the family plenty of living options
- Master bedroom with walk in robe and generous ensuite bathroom with shower, corner bath plus double vanity