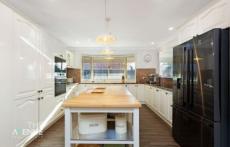

- Huge/central entertainers kitchen with loads of cupboard space also featuring new induction cooktop, new pyrolytic oven & new built-in microwave
- Multiple living area's including a spacious lounge, connected rumpus and separate study located at the front of the home. Spacious dining & large family room at the rear of the home which leads into the outdoor alfresco area giving the family plenty of living options
- Master bedroom with walk in robe and generous ensuite bathroom with shower, corner bath plus double vanity