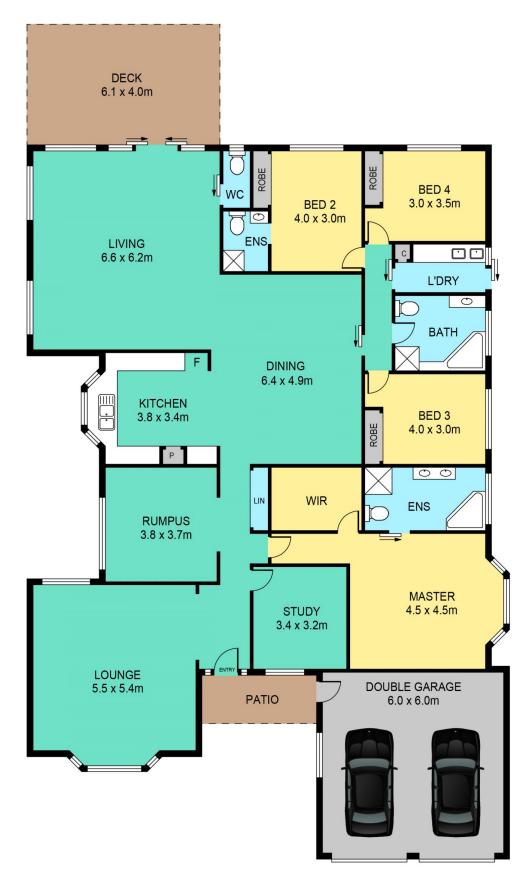

## 10 CASTLEFERN COURT, KELLYVILLE

## DISCLAIMER

PLANS SHOWN ARE FOR MARKETING PURPOSES ONLY, ALL DIMENSIONS ARE APPROXIMATE AND NOT TO SCALE. THEY ARE SUBJECT TO ERRORS AND INACCURACIES AND NO LIABILITY WILL BE ACCEPTED. INTERESTED PARTIES SHOULD MAKE THEIR OWN INQUIRIES.

| I <mark>NTERNA</mark> L | 256sqm |
|-------------------------|--------|
| EXTERNAL                | 32sqm  |
| GARAGE                  | 36sqm  |