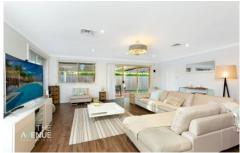

- Huge/central entertainers kitchen with loads of cupboard space also featuring new induction cooktop, new pyrolytic oven & new built-in microwave
- Multiple living area's including a spacious lounge, connected rumpus and separate study located at the front of the home. Spacious dining & large family room at the rear of the home which leads into the outdoor alfresco area giving the family plenty of living options
- Master bedroom with walk in robe and generous ensuite bathroom with shower, corner bath plus double vanity