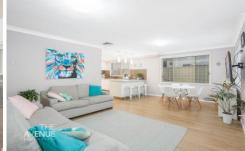

## Featuring:

- Formal and informal living and dining areas, plus large upstairs rumpus room
- Stylish kitchen with 40mm stone bench tops, stainless steel appliances and plenty of cupboard and storage space
- Light filled dining area conveniently located off the kitchen
- Master bedroom retreat with ensuite bathroom with shower & corner bath also featuring walk in robe & private balcony