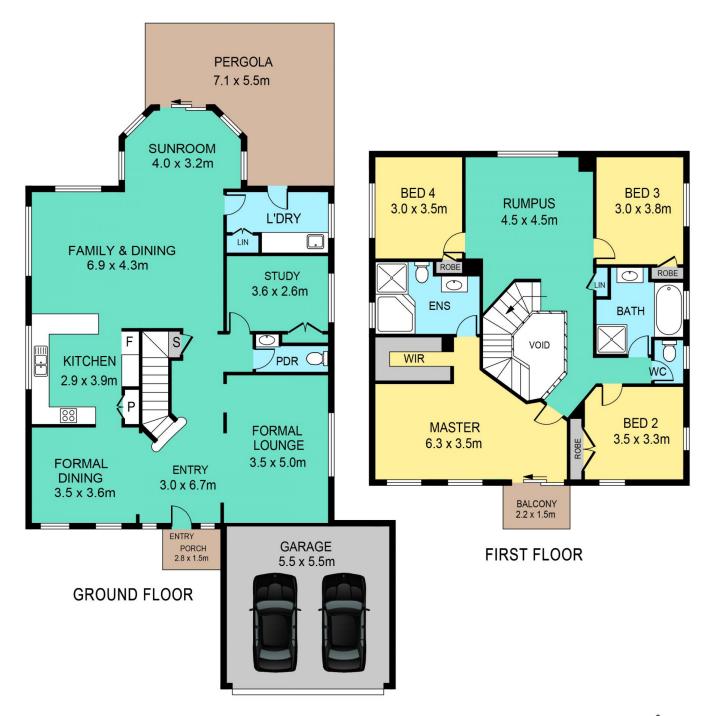

# 4 🚐 2 🔓 2 🖨

**Price** : \$ 1,385,000 **Land Size** : 562 sqm

**View**: https://www.theavenuerealestate.com.au/50

90406

Chris De Celis 02 9634 3444

INTERNAL 244m<sup>2</sup> EXTERNAL 33m<sup>2</sup> GARAGE 30m<sup>2</sup>

# 16 PARK RIDGE CIRCUIT, KELLYVILLE

APPROXIMATE SIZES