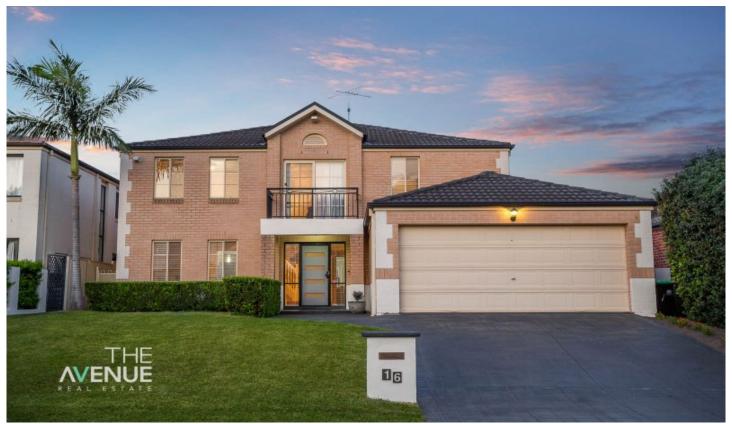

### 16 Park Ridge Circuit Kellyville NSW

Positioned on a generous 562sqm block and with an expansive floor plan that allows for generous living and entertaining areas and a stylish inground swimming pool in the backyard, you will be impressed with the scale and size of this large family home.

# 4 🚐 2 🔓 2 🖨

**Price** : \$ 1,385,000 **Land Size** : 562 sqm

**View**: https://www.theavenuerealestate.com.au/50

90406

Chris De Celis 02 9634 3444

INTERNAL 244m<sup>2</sup> EXTERNAL 33m<sup>2</sup> GARAGE 30m<sup>2</sup>