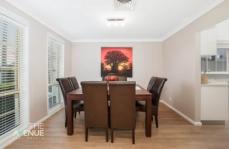

## Featuring:

- Formal and informal living and dining areas, plus large upstairs rumpus room
- Stylish kitchen with 40mm stone bench tops, stainless steel appliances and plenty of cupboard and storage space
- Light filled dining area conveniently located off the kitchen
- Master bedroom retreat with ensuite bathroom with shower & corner bath also featuring walk in robe & private balcony