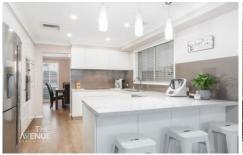

## Featuring:

- Formal and informal living and dining areas, plus large upstairs rumpus room
- Stylish kitchen with 40mm stone bench tops, stainless steel appliances and plenty of cupboard and storage space
- Light filled dining area conveniently located off the kitchen
- Master bedroom retreat with ensuite bathroom with shower & corner bath also featuring walk in robe & private balcony