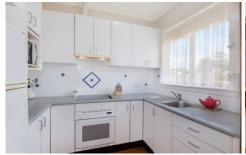

## Features include:

- Huge kitchen positioned in the hub of the home with plenty of storage
- Three spacious bedrooms all with built in robes
- 1 family bathroom
- 607sqm of sought after land
- Family friendly street
- Large backyard with plenty of room to play backyard cricket
- Air conditioning
- Floorboards throughout
- Rented for \$375 Currently