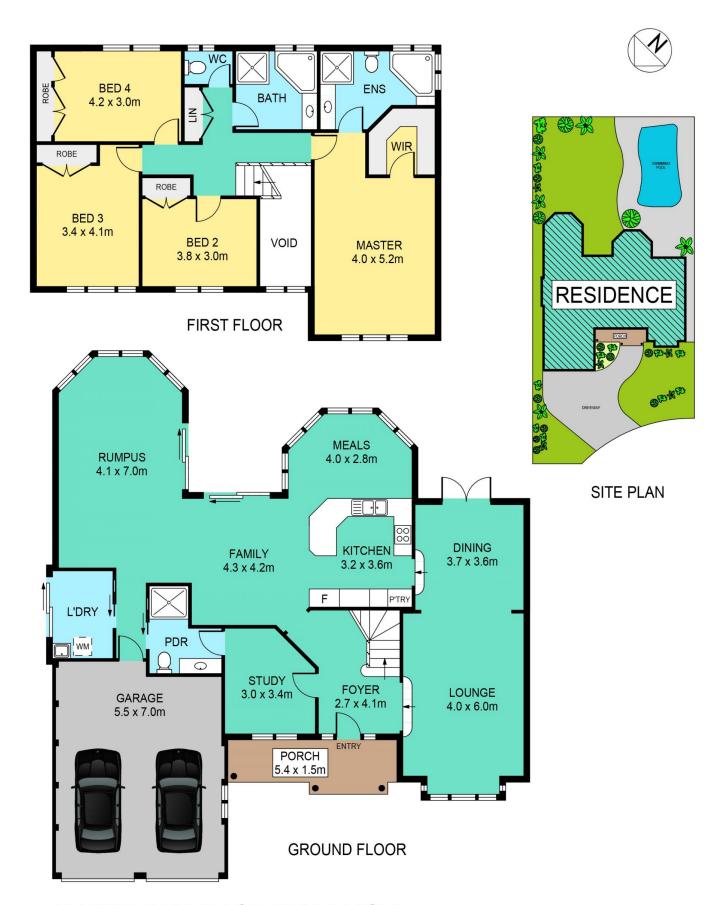

## 11 HINDLE TERRACE, BELLA VISTA

## DISCLAIMER:

PLANS SHOWN ARE FOR MARKETING PURPOSES ONLY, ALL DIMENSIONS ARE APPROXIMATE AND NOT TO SCALE. THEY ARE SUBJECT TO ERRORS AND INACCURACIES AND NO LIABILITY WILL BE ACCEPTED. INTERESTED PARTIES SHOULD MAKE THEIR OWN INQUIRIES.

| INTERNAL | 245sqm |
|----------|--------|
| EXTERNAL | 9sqm   |
| GARAGE   | 38sqm  |