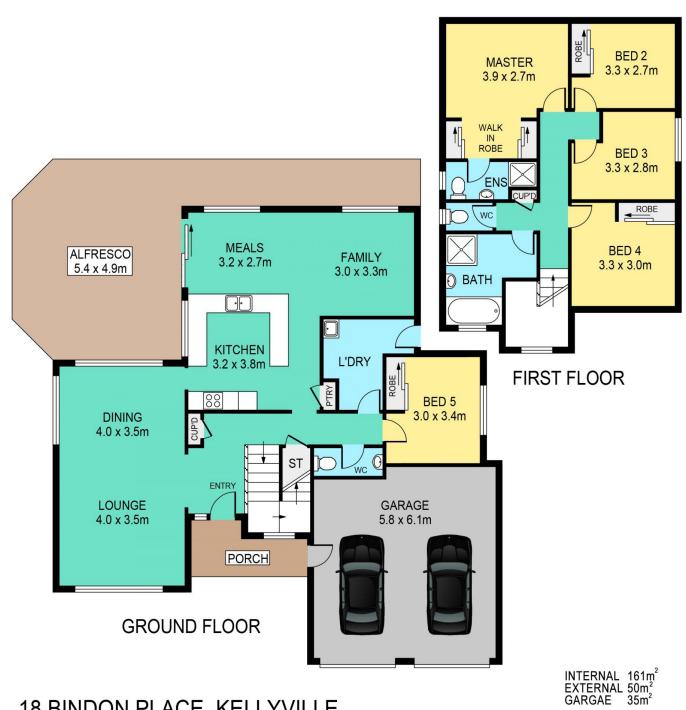

## 18 Bindon Place Kellyville NSW

Presented to the market is this beautiful 5 bedroom home that is on a spacious 559sqm parcel of level land has been beautifully cared for and perfect for a growing family. The central kitchen is the hub of the home with formal and informal living and dining spaces surrounding this, plus being in a whisper quiet street also featuring a large backyard.

## Featuring:

- Spacious kitchen with modern appliances, loads of cupboard space & positioned centrally in the home for ultimate convenience
- Formal lounge and dining room, plus relaxed, light-filled meals & family room located off the kitchen
- Generous Master bedroom with dual walk in robes leading to the large ensuite bathroom

4 🕒 2 📛 2 🖨

**Price:** \$1,060,000

View: https://www.theavenuerealestate.com.au/509538

9

Chris De Celis 02 9634 3444

18 BINDON PLACE, KELLYVILLE

APPROXIMATE SIZES