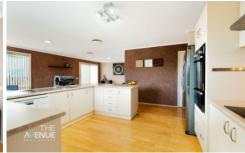

## Featuring:

- Spacious kitchen with modern appliances, loads of cupboard space & positioned centrally in the home for ultimate convenience
- Formal lounge and dining room, plus relaxed, light-filled meals & family room located off the kitchen
- Generous Master bedroom with dual walk in robes leading to the large ensuite bathroom